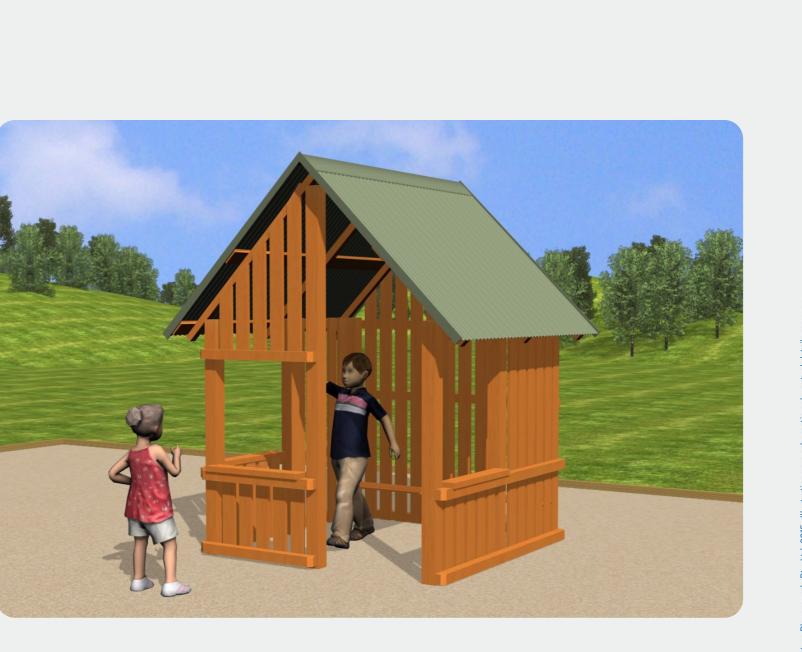

Proposed small shelter

Sheet:

# Adventure and Challenge

AdventurePlus Mt Ambition climbing net, slide & rope bridge play to explore

Adventure Play

Traditional playgrounds generally cater for younger age groups and few of them provide excitement and interest for teenagers. These play elements in have been carefully selected to provide an adventurous, challenging play experience for all ages, especially young teens.

This playground fills a void which is particularly apparent in many regional Australian areas. It will improve the play experience for local kids and provide a destination visitors to the region.

AdventurePlus Winchester Tower

BERRIGAN

SHIRE

AdventurePlus Trampoline