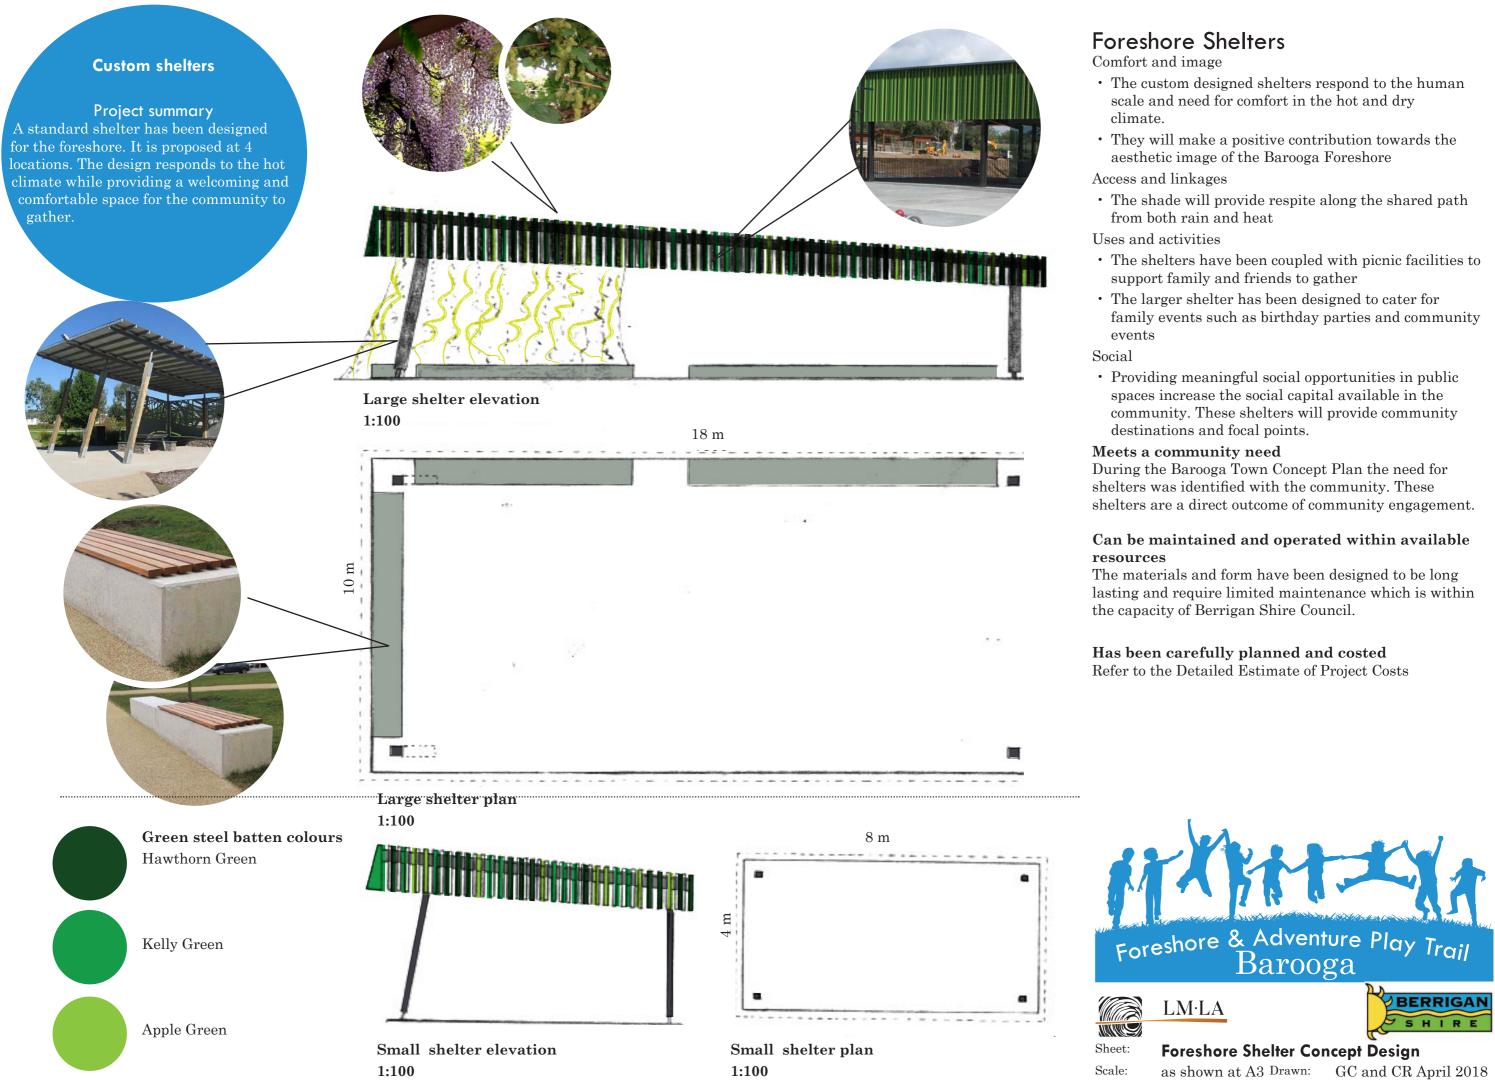

### **Project summary**

The Barooga Adventure Play Trail incorporates and links three separate projects along the Foreshore. This project is based on current research which demonstrates the health and wellbeing contribution of green space. This is supported by community feedback Berrigan Shire Council (BSC) has recently received which demonstrates the high importance local community members place on keeping their public spaces green, particularly during times of drought.

### **Delivers infrastructure**

The Barooga Adventure Play Trail includes the following infrastructure:

- 1,440 metres of shared path
- one large shelter for gatherings and events and three small picnic shelters,
- an adventure play space catering for 0-13 year olds
- a public facilities block with unisex DDA compliant toilets and a parents room
- a story time garden linked to the existing library
- · a gateway to the Murray Valley National Park refurbish swing bridge and wayfinding

- Increasing shade and shelter particularly over paths, play and gathering areas
- Enhancing the aesthetics of the Foreshore with tree planting, landscaping, paving and play elements
- Improving links by providing a shared path along the entire Foreshore
- · Highlighting the Foreshore as a key gateway into the Murray Valley National Park at Lawson Drive Reserve
- · Improving social cohesion by providing community gathering spaces of different sizes and a range of play opportunities
- · Increasing the available park uses and activities, which will in turn increase safety through passive surveillance
- · Offering better public spaces will benefit the Barooga community and attract potential new residents

### **Delivers** infrastructure

- Shared path upgrade
- New picnic shelter
- Shade trees
- Formalised parking

Proposed 6x4m shelter including power and water connection. Proposed new BBQ, picnic table, drinking fountain and bin to be included

**Delivers** infrastructure

- Shared path upgrade
- New picnic shelter
- Shade trees
- Formalised parking
- Refurbishment of swing bridge
- National Park map, activity guide and wayfinding

Propoed 5X10m picnic shelter built over exsting **BBQ** location including new water fountain with tap and dog bowl. Proposed wayfinding/ interpretive signage for Murray Valley National Park to be included in shelter. Refer shelter and furniture pages in report for further detail