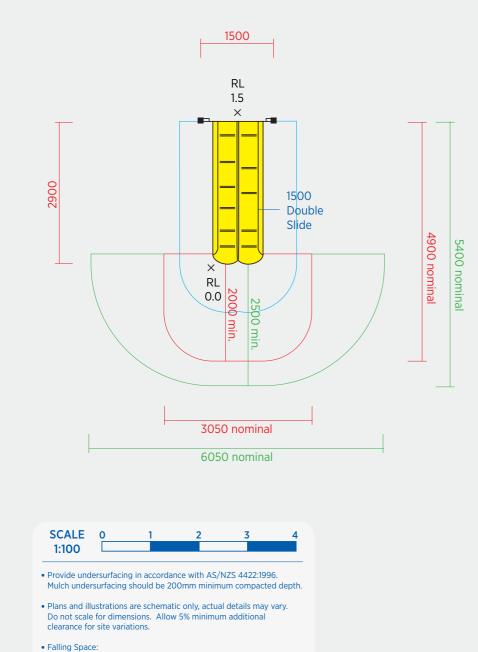

**Foreshore Toilet** 1:200 at A3 Drawn:

GC and CR April 2018

Proposed small round trampolines (T200S) in a linear layout with coloured rubber surfacing surrounds Proposed shade sails to shade end of slides and rubber surfacing Proposed Winchester Tower play unit (S5599U) with 2 tunnel slides

Proposed rope bridge (part of Mt Ambition structure) between climbing net and tower unit

> Proposed Mt Ambition rope climbing net (S1351S) with tunnel slide from top

Existing large red gum tree to be protected and retained. Proposed rock edging / informal seating space around tree

Proposed community quad swing set (S0408U) looking toward lagoon with coloured rubber surfacing to high wear area

> Proposed Double Flyway (F2040N) flying fox. Launch from 1.3m high mound with rubber surfacing

AdventurePlus Double Flyway

Liesl Malan Landscape Architects

AdventurePlus Gyro

Proposed Gyro (S0345G) basket swing with coloured rubber surfacing underneath to high wear area

Proposed grassed earthen levee to protect play space from flood events