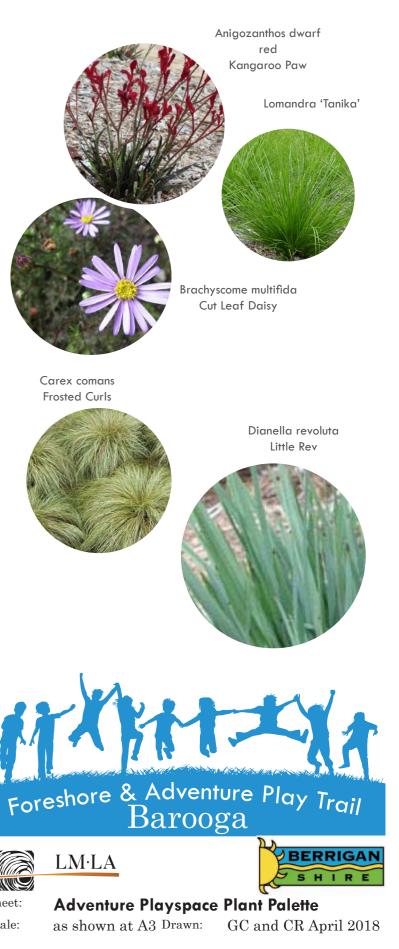

# Playground materials palette

The materials have been chosen to enhance the natural setting of the Bullanginya Lagoon.

The hot climate has been a core consideration to limit creating a heat island effect in the playspace. Refer to Appendix 'Materials that make heat worse for our kids demand a rethink by designers.'

# Can be maintained and operated within available

Limiting maintenance has been a core consideration of materials choices and the playground design. Refer to notes on each material for more information.