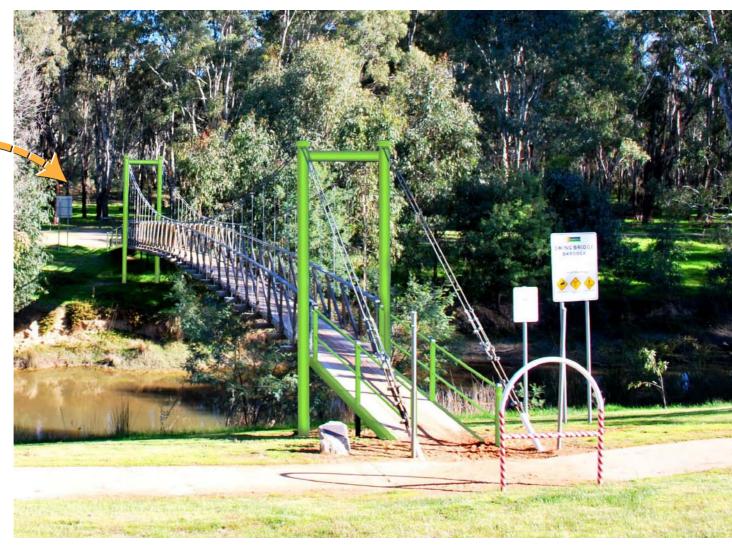

# Swing Bridge Gateway to the Murray Valley National Park

Barooga's natural environment is a significant asset to the town. The existing swing bridge is a well-loved locals access to the National park over the Bullanginya Lagoon. The Barooga Town Concept Plan identified this gateway as a tourism opportunity. Barooga has a rare town entry to the national park which would suit both short and overnight visits.

The swing bridge is in need of minor refurbishment to repair the paintwork and address the decking which is occasionally slippery

The bridge be refurbished as a wayfinding gateway. The colour should both standout and compliment the surrounding environment, for this reason, a bright green has been selected. The colour should help visitor identify the bridge as their entry from Barooga to explore the National Park. In addition to the bridge, a map and activity interpretation is proposed in the nearby new shelter.

resources

# Wayfinding

## Meets a community need

The Swing Bridge is an opportunity to diversify the recreation and tourism product on offer in Barooga. Active recreation tourism is a growth industry in Australia.

# Can be maintained and operated within available

The finishes have been selected in collaboration with Council and consider Berrigan Shire Councils existing skills and resources

Has been carefully planned and costed

Refer to the Detailed Estimate of Project Costs

# Swing Bridge Refurbishment

as shown at A3 Drawn: GC and CR April 2018