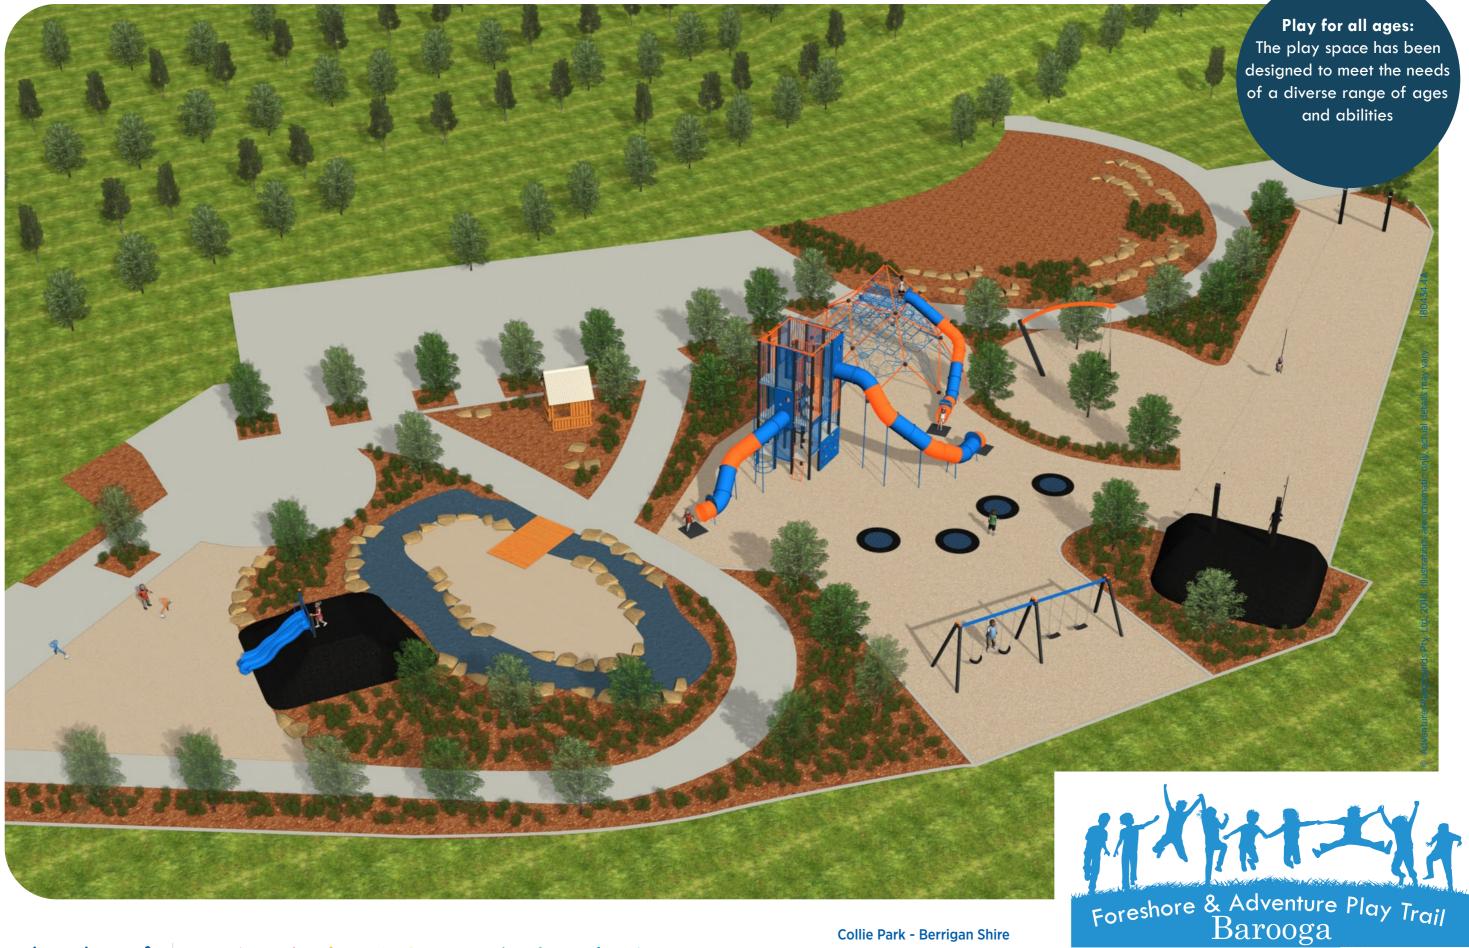

The Adventure Playground caters for kids of all ages. It includes high climbing structures, tunnel slides, a basket swing,

trampolines, swings & two flying foxes to race each

Elements -Adventure Playground for more detailed information

# Collie Park - Boosts livability **Comfort and presentation**

• The adventure playground will provide a destination for the whole region with a specific Barooga identity

- It will improve the foreshore frontage and increase connections to Bullanginya Lagoon
- · Improves comfort with additional shade trees, a shelter

## Uses and activities

- Provides play opportunities for ages 0-13. Play elements are challenging and adventurous
- The shared path is part of a large network along the entire foreshore and provides a range of outdoor recreation opportunities

## Meets a community need

During consultation, the community identified the need for a play space for all ages. The community is concerned that there are not enough activities for late primary / early high school-aged children. The community specifically asked for an adventure playground near the foreshore.

**Foreshore Toilet** 1:200 at A3 Drawn:

GC and CR April 2018

Proposed small round trampolines (T200S) in a linear layout with coloured rubber surfacing surrounds Proposed shade sails to shade end of slides and rubber surfacing Proposed Winchester Tower play unit (S5599U) with 2 tunnel slides

Proposed rope bridge (part of Mt Ambition structure) between climbing net and tower unit

> Proposed Mt Ambition rope climbing net (S1351S) with tunnel slide from top

Existing large red gum tree to be protected and retained. Proposed rock edging / informal seating space around tree

Proposed community quad swing set (S0408U) looking toward lagoon with coloured rubber surfacing to high wear area

> Proposed Double Flyway (F2040N) flying fox. Launch from 1.3m high mound with rubber surfacing

AdventurePlus Double Flyway

Liesl Malan Landscape Architects

AdventurePlus Gyro

Proposed Gyro (S0345G) basket swing with coloured rubber surfacing underneath to high wear area

Proposed grassed earthen levee to protect play space from flood events

Proposed small shelter

Sheet: