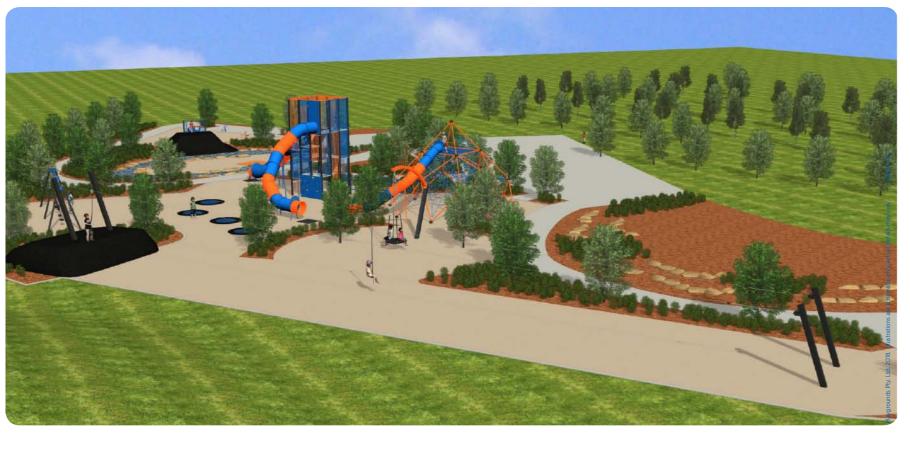

The Adventure Playground caters for kids of all ages. It includes high climbing structures, tunnel slides, a basket swing,

trampolines, swings & two flying foxes to race each

Elements -Adventure Playground for more detailed information

# Collie Park - Boosts livability **Comfort and presentation**

• The adventure playground will provide a destination for the whole region with a specific Barooga identity

- It will improve the foreshore frontage and increase connections to Bullanginya Lagoon
- · Improves comfort with additional shade trees, a shelter

## Uses and activities

- Provides play opportunities for ages 0-13. Play elements are challenging and adventurous
- The shared path is part of a large network along the entire foreshore and provides a range of outdoor recreation opportunities

## Meets a community need

During consultation, the community identified the need for a play space for all ages. The community is concerned that there are not enough activities for late primary / early high school-aged children. The community specifically asked for an adventure playground near the foreshore.