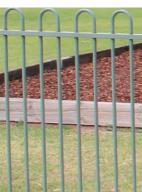

## Maintenance

Check periodically that fence is sound, and for possible structural rust

**Rear fence** 

To match existing playground fence

### Maintenance Check periodically that fence is sound, and for possible rust