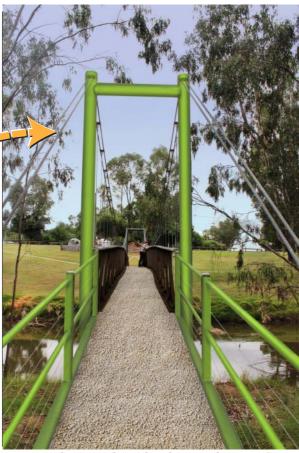

# Swing Bridge Gateway to the Murray Valley National Park

Barooga's natural environment is a significant asset to the town. The existing swing bridge is a well-loved locals access to the National park over the Bullanginya Lagoon. The Barooga Town Concept Plan identified this gateway as a tourism opportunity. Barooga has a rare town entry to the national park which would suit both short and overnight visits.

The swing bridge is in need of minor refurbishment to repair the paintwork and address the decking which is occasionally slippery

The bridge be refurbished as a wayfinding gateway. The colour should both standout and compliment the surrounding environment, for this reason, a bright green has been selected. The colour should help visitor identify the bridge as their entry from Barooga to explore the National Park. In addition to the bridge, a map and activity interpretation is proposed in the nearby new shelter.