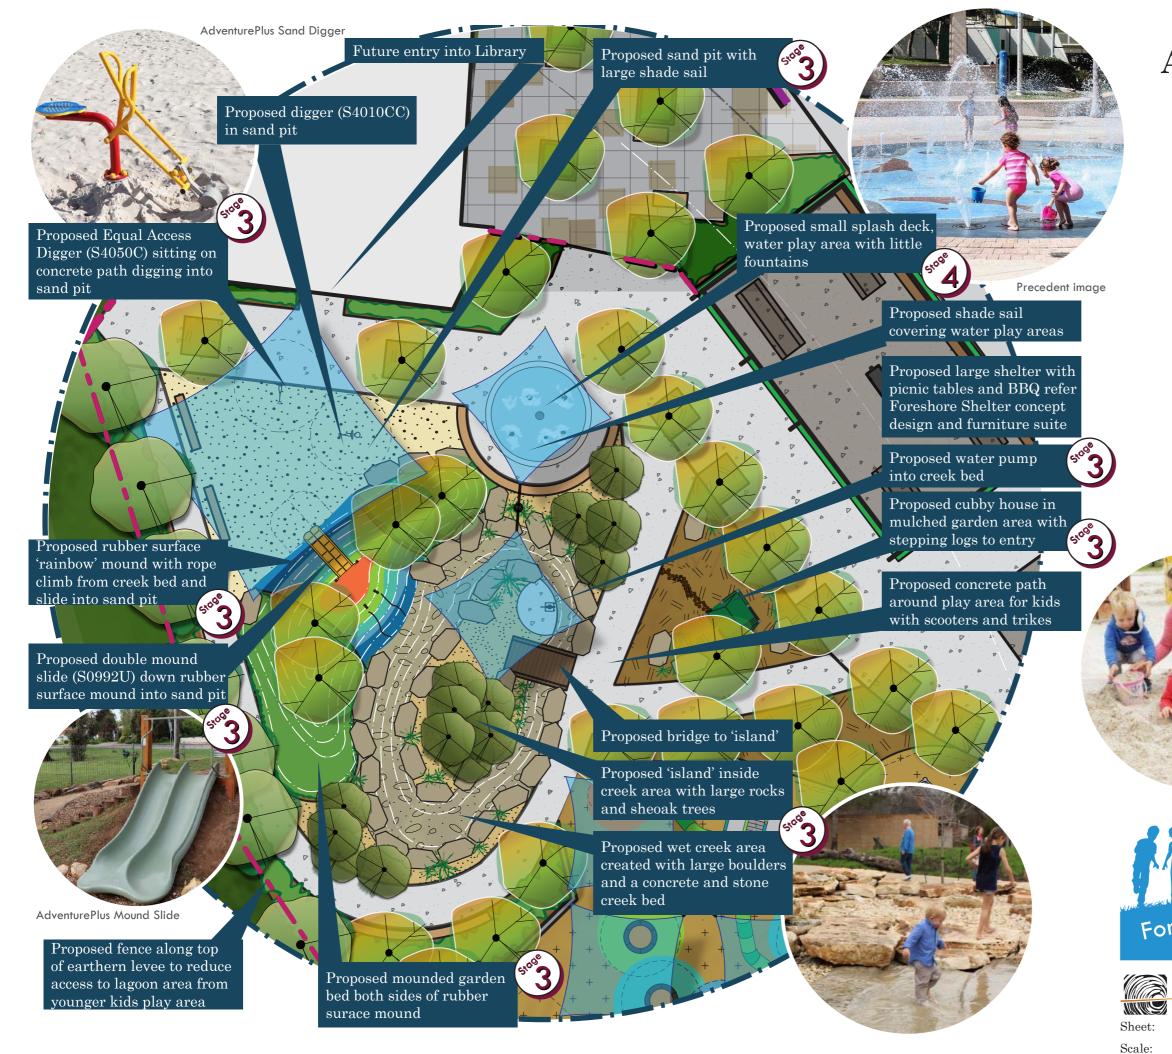

The Adventure Playground caters for kids of all ages. It includes high climbing structures, tunnel slides, a basket swing,

trampolines, swings & two flying foxes to race each

Elements -Adventure Playground for more detailed information

**Foreshore Toilet** 1:200 at A3 Drawn:

GC and CR April 2018

Proposed small round trampolines (T200S) in a linear layout with coloured rubber surfacing surrounds Proposed shade sails to shade end of slides and rubber surfacing Proposed Winchester Tower play unit (S5599U) with 2 tunnel slides

Proposed rope bridge (part of Mt Ambition structure) between climbing net and tower unit

> Proposed Mt Ambition rope climbing net (S1351S) with tunnel slide from top

Existing large red gum tree to be protected and retained. Proposed rock edging / informal seating space around tree

Proposed community quad swing set (S0408U) looking toward lagoon with coloured rubber surfacing to high wear area

> Proposed Double Flyway (F2040N) flying fox. Launch from 1.3m high mound with rubber surfacing

AdventurePlus Double Flyway

Liesl Malan Landscape Architects

AdventurePlus Gyro

Proposed Gyro (S0345G) basket swing with coloured rubber surfacing underneath to high wear area

Proposed grassed earthen levee to protect play space from flood events

Proposed small shelter

Sheet:

# Adventure and Challenge

AdventurePlus Mt Ambition climbing net, slide & rope bridge play to explore

Adventure Play

Traditional playgrounds generally cater for younger age groups and few of them provide excitement and interest for teenagers. These play elements in have been carefully selected to provide an adventurous, challenging play experience for all ages, especially young teens.

This playground fills a void which is particularly apparent in many regional Australian areas. It will improve the play experience for local kids and provide a destination visitors to the region.

AdventurePlus Winchester Tower

# Adventure and Challenge

Water & Sand Play

These play elements encourage imaginative play by incorporating water, sand, rubber surface mounds and boulders. They encourage creativity and the development of motor skills, particularly in younger children.

The Riverina Plains are particularly hot in summer and the water play elements will provide an attractive, shaded facility for local children and a destination playground for the region.

Deciduous trees will ensure solar access in winter with a range of play opportunities.