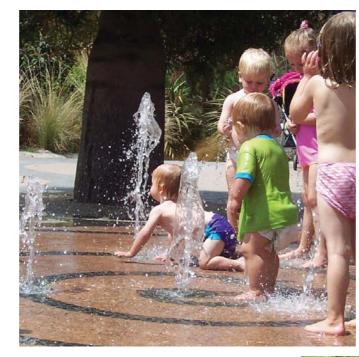

# Adventure and Challenge

Water & Sand Play

These play elements encourage imaginative play by incorporating water, sand, rubber surface mounds and boulders. They encourage creativity and the development of motor skills, particularly in younger children.

The Riverina Plains are particularly hot in summer and the water play elements will provide an attractive, shaded facility for local children and a destination playground for the region.

Deciduous trees will ensure solar access in winter with a range of play opportunities.