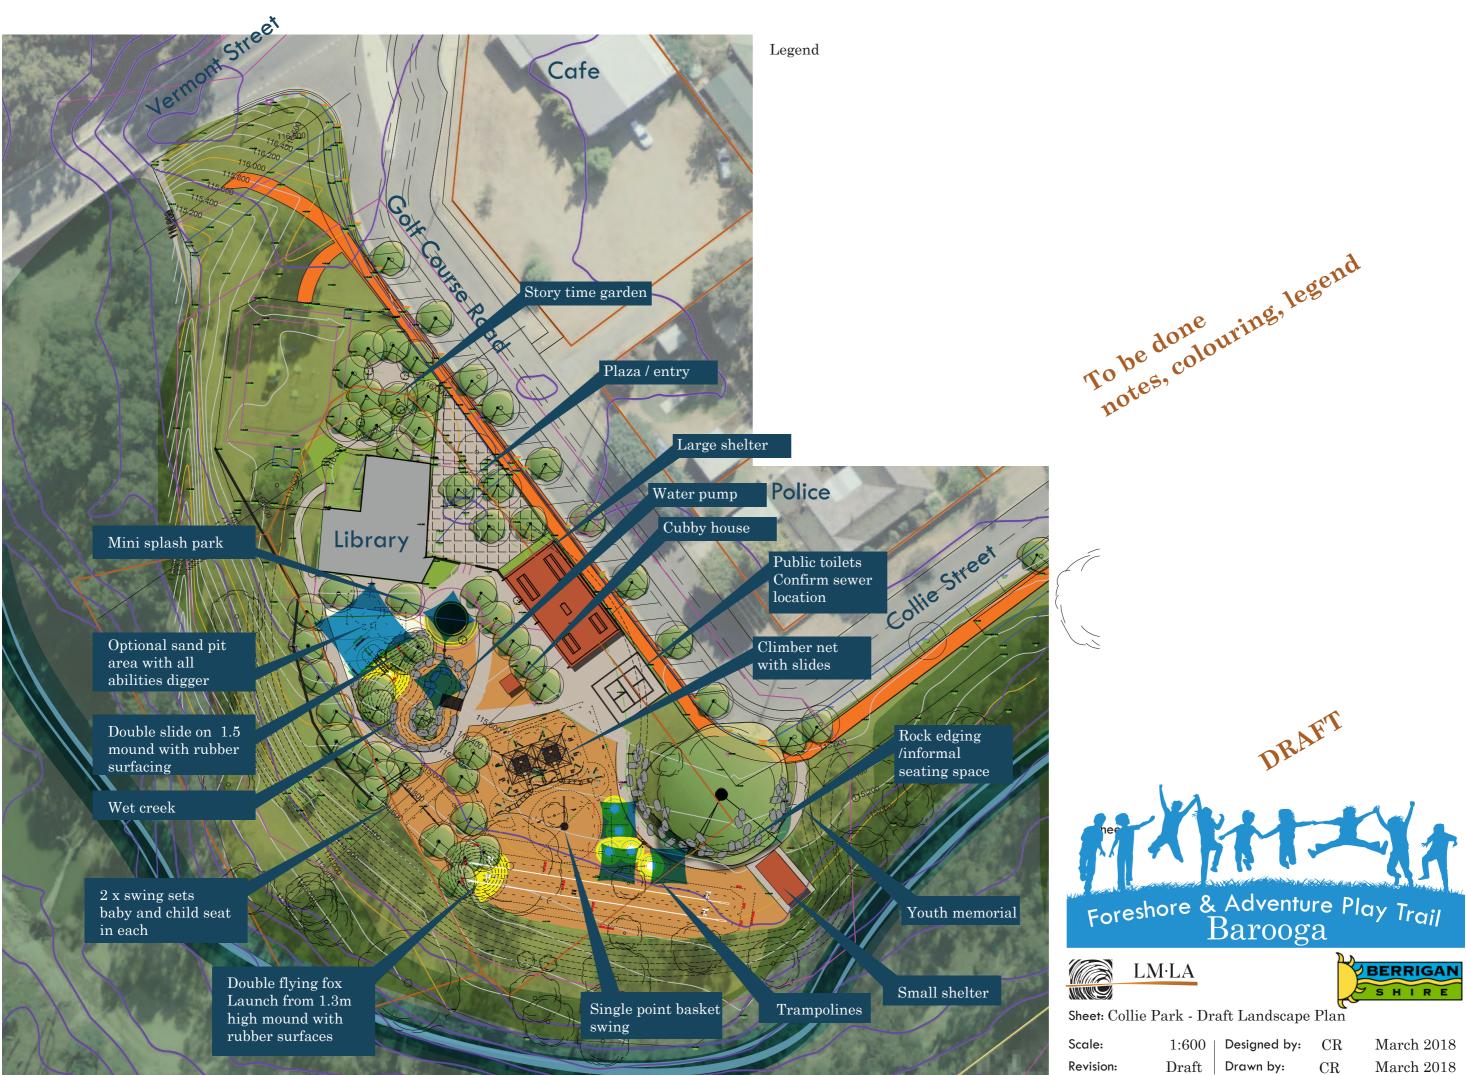

### Retain the two standard toilets available in the library

Note these will not meet the needs of a regional place space, the library and the town. These toilets currently serve the town centre and the library. Extension to the existing toilets was considered, but was not ideal, due to the floor plan of the library and the roof line of the existing building. An extension would also cut into the play space and create a potential CPTED issue

# **Foreshore public** facilities

**Project summary** The new toilet block will address the needs of the additional people attracted Barooga by the foreshore development. Delivers infrastructure • 2 DDA unisex toilets, 1 standard unisex toilet, a parents room and storage

# Facilities for Barooga town centre and the Foreshore **Boost livability**

- abilities

Social

resources

Two proposed DDA unisex toilets, one standard unisex toilet, a parents room and storage to met the needs of additional people in the foreshore and town.

Note the facilities are located on the path to meet a diverse user group and are intended not just for the playspace, but for also for people on the foreshore and in town.

# **Foreshore Public Facilities**

Comfort and presentation

· Increased comfort is achieved with clean and welcoming toilets that meet the needs of access for all

Access and linkages

• Links to the town of Barooga, the Adventure Playspace and the foreshore

Uses and activities

• Adequate public facilities support the use of the

Adventure Playspace, as well as local businesses

• Proposed facilities encourage active and passive recreation in the foreshore area

• DDA accessible unisex public facilities are welcoming to all and addresses issues around personal dignity

· A parents room addresses the needs of the diverse Australian community providing a space both for baby change facilities and a feeding space for mothers and their babies.

**Foreshore Toilet** 1:200 at A3 Drawn:

GC and CR April 2018

Proposed small round trampolines (T200S) in a linear layout with coloured rubber surfacing surrounds Proposed shade sails to shade end of slides and rubber surfacing Proposed Winchester Tower play unit (S5599U) with 2 tunnel slides

Proposed rope bridge (part of Mt Ambition structure) between climbing net and tower unit

> Proposed Mt Ambition rope climbing net (S1351S) with tunnel slide from top

Existing large red gum tree to be protected and retained. Proposed rock edging / informal seating space around tree

Proposed community quad swing set (S0408U) looking toward lagoon with coloured rubber surfacing to high wear area

> Proposed Double Flyway (F2040N) flying fox. Launch from 1.3m high mound with rubber surfacing

AdventurePlus Double Flyway

Liesl Malan Landscape Architects

AdventurePlus Gyro

Proposed Gyro (S0345G) basket swing with coloured rubber surfacing underneath to high wear area

Proposed grassed earthen levee to protect play space from flood events

Proposed small shelter

Sheet: