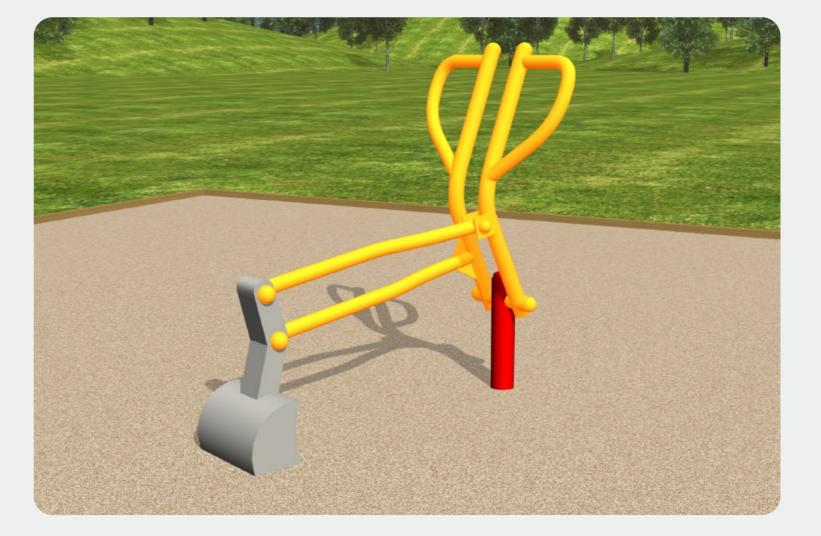

The Adventure Playground caters for kids of all ages. It includes high climbing structures, tunnel slides, a basket swing,

trampolines, swings & two flying foxes to race each

Elements -Adventure Playground for more detailed information

# adventure + spectrum + pinnacle + symmetry + motion +

Please Note:

This is an impression only. Play equipment colours, surface materials and landscaping are from 3D rendering software. For further detail refer to Collie Park Concept plans & zoom ins and Project Elements - Play Equipment Colour Palette, Adventure Playspace Plant Palette and Adventure Playspace Materials Palette

Proposed Play Equipment Equipment Illustration - View 1

Sheet: Scale:

# LM·LA

3D impressions of playspace N/A Drawn: AdventurePlus

BERRIGAN

SHIRE

### Please Note:

This is an impression only. Play equipment colours, surface materials and landscaping are from 3D rendering software. For further detail refer to Collie Park Concept plans & zoom ins and Project Elements - Play Equipment Colour Palette, Adventure Playspace Plant Palette and Adventure Playspace Materials Palette