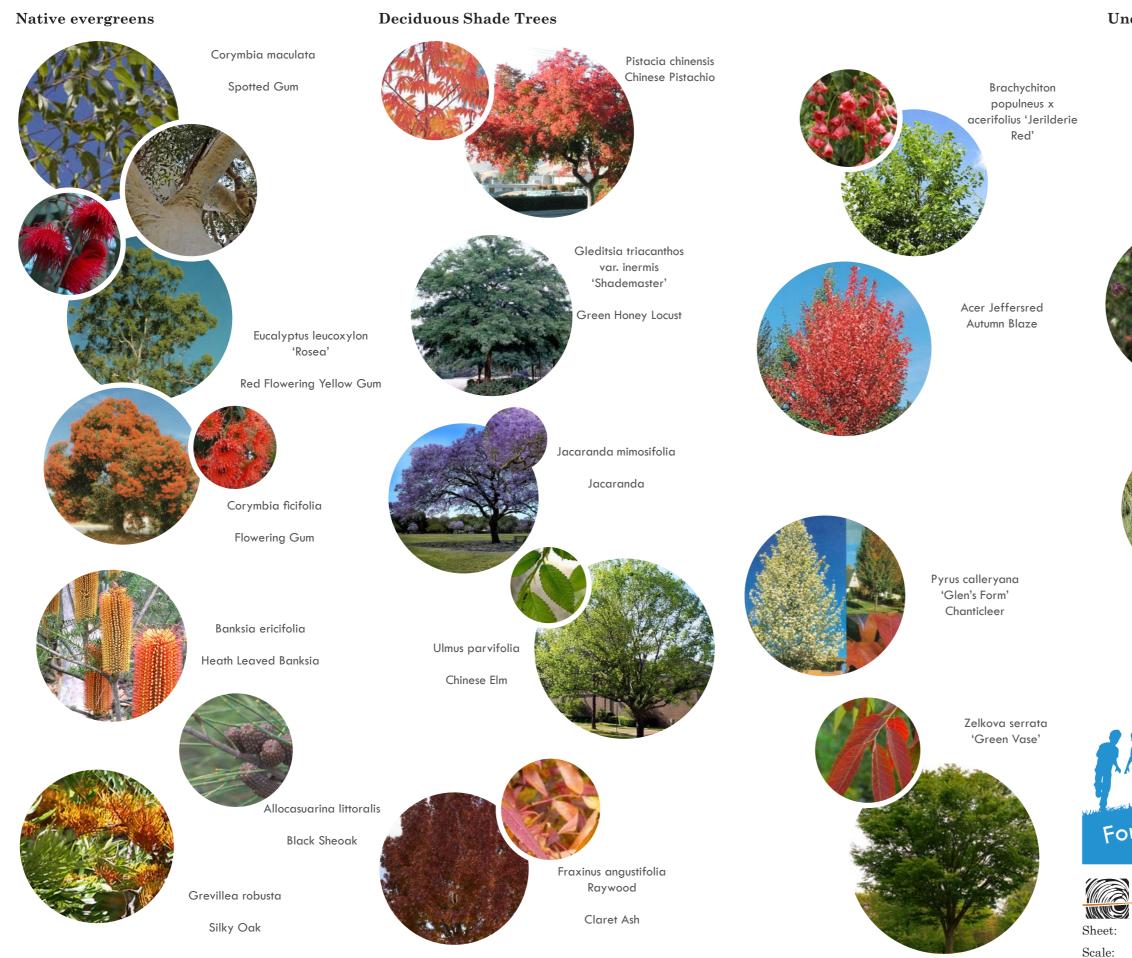

# Playground colour palette

The playspace has been designed with a coordinated colour palette. The colours have been chosen to • match with the natural environment

provide highlight and interest

• promote the feeling of a cooler environment

## Meets a community need

During community engagement undertaken by BSC with the local Barooga Public school bright feature colours were identified as a core design consideration.

This direction has been a key principle in the design of the playspace. Refer to the Collie Park Plan and Project Elements for more information.

# Can be maintained and operated within available

A reputable play brand has been chosen for the supply. The colour is achieved through quality products including powdercoat, colorbond, wirerope and fiberglass. The limited maintenance associated with the colour in the playspace will be within Berrigan Shire Councils existing skills and resources.