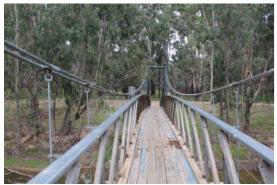

# Swing Bridge Gateway to the Murray Valley National Park

Barooga's natural environment is a significant asset to the town. The existing swing bridge is a well-loved locals access to the National park over the Bullanginya Lagoon. The Barooga Town Concept Plan identified this gateway as a tourism opportunity. Barooga has a rare town entry to the national park which would suit both short and overnight visits.

The swing bridge is in need of minor refurbishment to repair the paintwork and address the decking which is occasionally slippery

The bridge be refurbished as a wayfinding gateway. The colour should both standout and compliment the surrounding environment, for this reason, a bright green has been selected. The colour should help visitor identify the bridge as their entry from Barooga to explore the National Park. In addition to the bridge, a map and activity interpretation is proposed in the nearby new shelter.