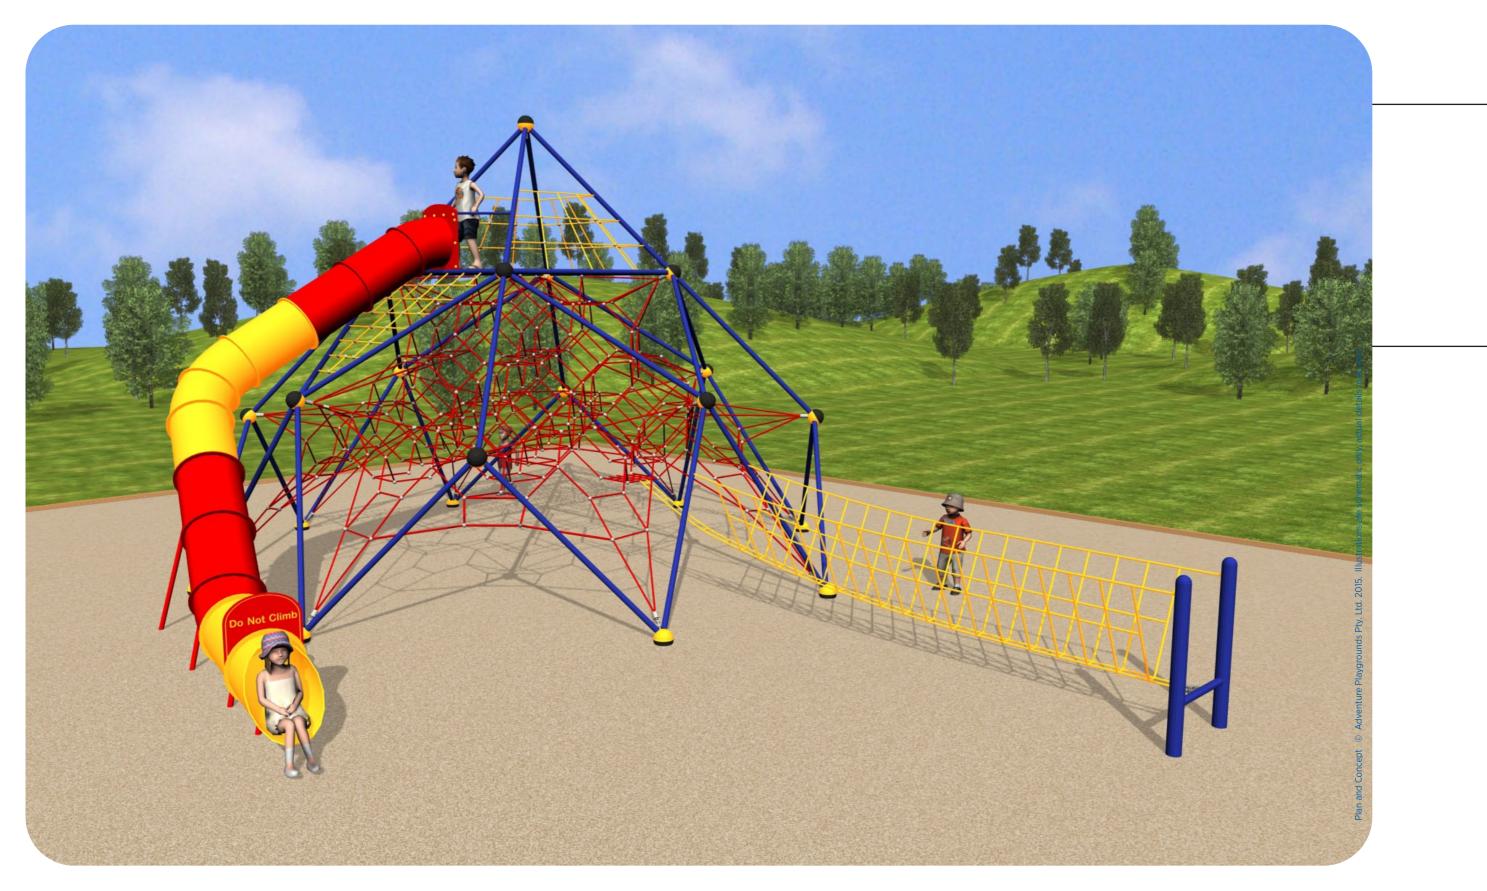

**Foreshore Toilet** 1:200 at A3 Drawn:

GC and CR April 2018

Proposed small round trampolines (T200S) in a linear layout with coloured rubber surfacing surrounds Proposed shade sails to shade end of slides and rubber surfacing Proposed Winchester Tower play unit (S5599U) with 2 tunnel slides

Proposed rope bridge (part of Mt Ambition structure) between climbing net and tower unit

> Proposed Mt Ambition rope climbing net (S1351S) with tunnel slide from top

Existing large red gum tree to be protected and retained. Proposed rock edging / informal seating space around tree

Proposed community quad swing set (S0408U) looking toward lagoon with coloured rubber surfacing to high wear area

> Proposed Double Flyway (F2040N) flying fox. Launch from 1.3m high mound with rubber surfacing

AdventurePlus Double Flyway

Liesl Malan Landscape Architects

AdventurePlus Gyro

Proposed Gyro (S0345G) basket swing with coloured rubber surfacing underneath to high wear area

Proposed grassed earthen levee to protect play space from flood events

Proposed small shelter

Sheet:

This playground fills a void which is particularly apparent in many regional Australian areas. It will improve the play experience for local kids and provide a destination visitors to the region.

AdventurePlus Winchester Tower