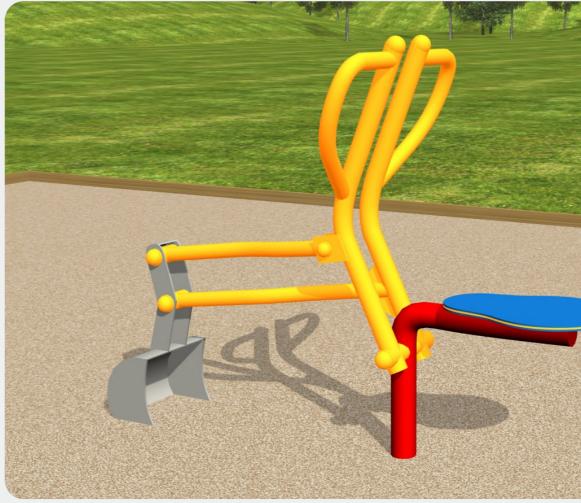

The Adventure Playground caters for kids of all ages. It includes high climbing structures, tunnel slides, a basket swing,

trampolines, swings & two flying foxes to race each

Elements -Adventure Playground for more detailed information

# adventure + spectrum + pinnacle + symmetry + motion +

Please Note:

This is an impression only. Play equipment colours, surface materials and landscaping are from 3D rendering software. For further detail refer to Collie Park Concept plans & zoom ins and Project Elements - Play Equipment Colour Palette, Adventure Playspace Plant Palette and Adventure Playspace Materials Palette

Proposed Play Equipment Equipment Illustration - View 1

Sheet: Scale:

# LM·LA

3D impressions of playspace N/A Drawn: AdventurePlus

BERRIGAN

SHIRE

### Please Note:

This is an impression only. Play equipment colours, surface materials and landscaping are from 3D rendering software. For further detail refer to Collie Park Concept plans & zoom ins and Project Elements - Play Equipment Colour Palette, Adventure Playspace Plant Palette and Adventure Playspace Materials Palette