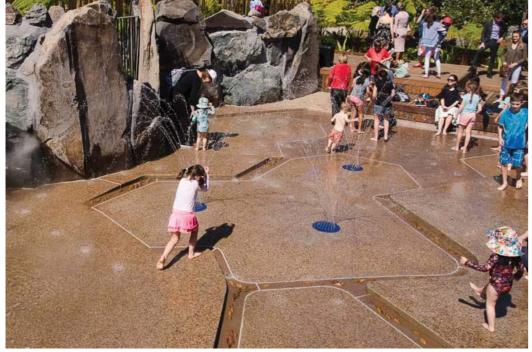

# Adventure and Challenge

Water & Sand Play

These play elements encourage imaginative play by incorporating water, sand, rubber surface mounds and boulders. They encourage creativity and the development of motor skills, particularly in younger children.

The Riverina Plains are particularly hot in summer and the water play elements will provide an attractive, shaded facility for local children and a destination playground for the region.

Deciduous trees will ensure solar access in winter with a range of play opportunities.