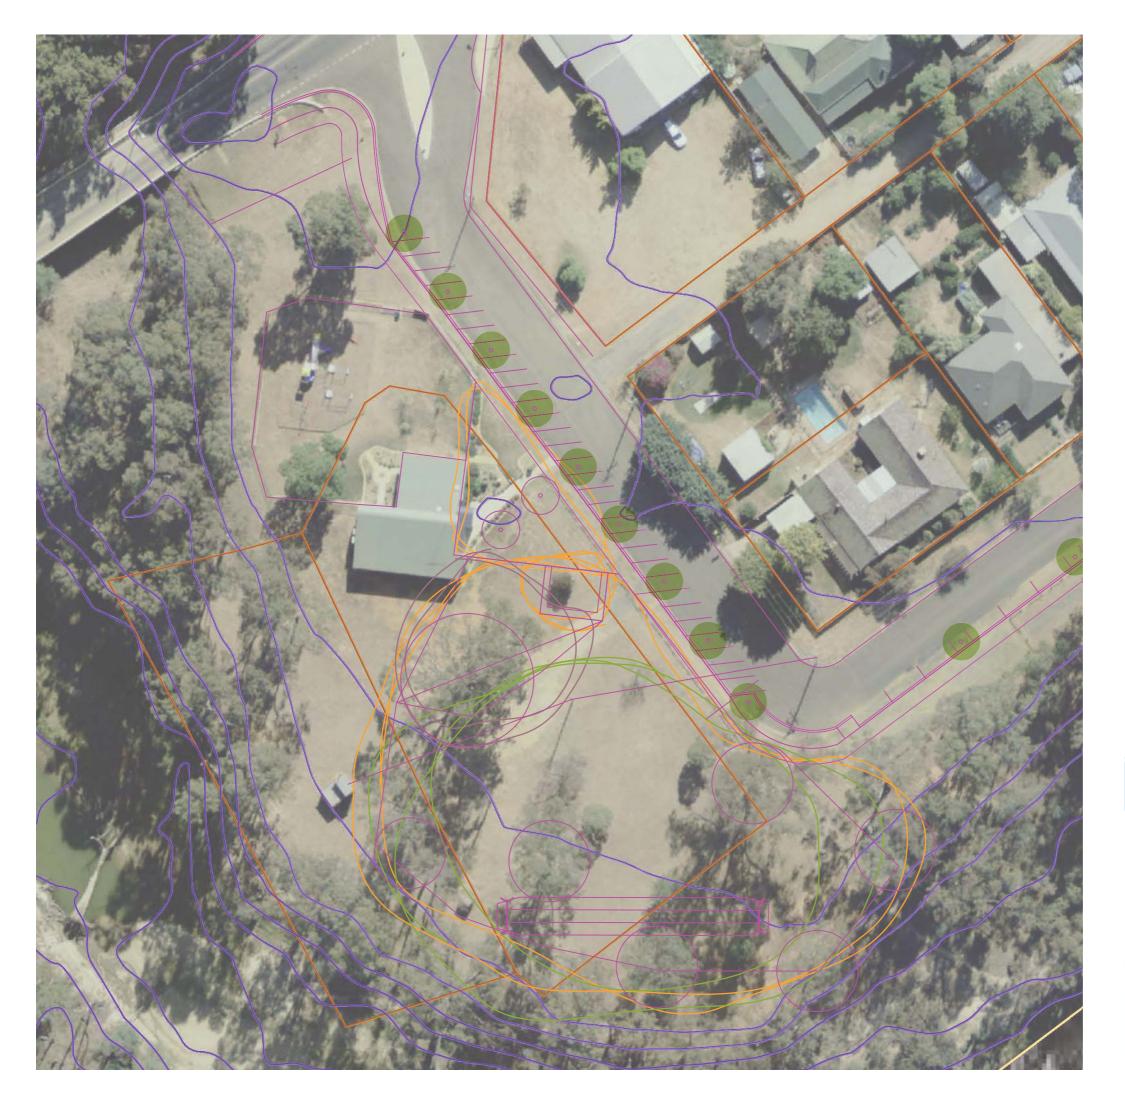

Swing bridge to be repainted and surface to be refurbished. Refer report for further detail

Bullanginya Lagoon

**Swing Bridge Park** 

Project summary Swing Bridge Park upgrades provide both a picnic ground and a gateway to the Murray River National Park.

**Delivers** infrastructure

- Shared path upgrade
- New picnic shelter
- Shade trees
- Formalised parking
- Refurbishment of swing bridge
- National Park map, activity guide and wayfinding

Propoed 5X10m picnic shelter built over exsting **BBQ** location including new water fountain with tap and dog bowl. Proposed wayfinding/ interpretive signage for Murray Valley National Park to be included in shelter. Refer shelter and furniture pages in report for further detail

Barooaa

**Public School** 

Proposed crossing to

facilitate safe crossing

between park and school

Murray Valley National Park Playground to be decommisioned and removed after construction of new regional playground at Collie

park is constructed

Proposed new shared path

for all abilities

realigned to create safe grade

Hay Street

Remove gravel edge and reinstate grass along kerb

# Swing Bridge Park - Boosts livability Comfort and image

- Proposed tree

Existing tree

Adjacent bushland & tree canopy line

Existing footpath

Grass area

Legend

- Proposed footpath
- Proposed crossing
- Proposed garden bed
- Propoded retaining wall
  - Proposed 45° car parking
- Proposed post and chain fence to park/road edge
- Proposed wayfinding point for Murray Valley National Park

Propoed 45° car parking for visitors into nation park including overnight walk-in campers

- - - community