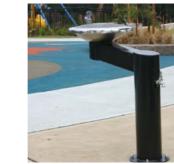

### **Drinking fountain**

Supplier: Landmark Unit Drinking Fountain KB502 with Side Tap & Dog Bowl Finish: Powder Coat Black

- Supplier: Landmark Unit San Marco Bench K052 Finish Cast aluminium Hard wood timber
- Park seat (with arms)