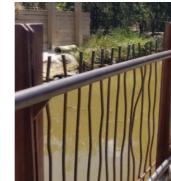

oil of timber ensure there is an anti graffiti finish

Steel feature fence to provide gateway entrance to the play space and separate the play space from the library entrance.

## Maintenance

Check periodically that fence is sound, and for possible structural rust

**Rear fence** 

To match existing playground fence