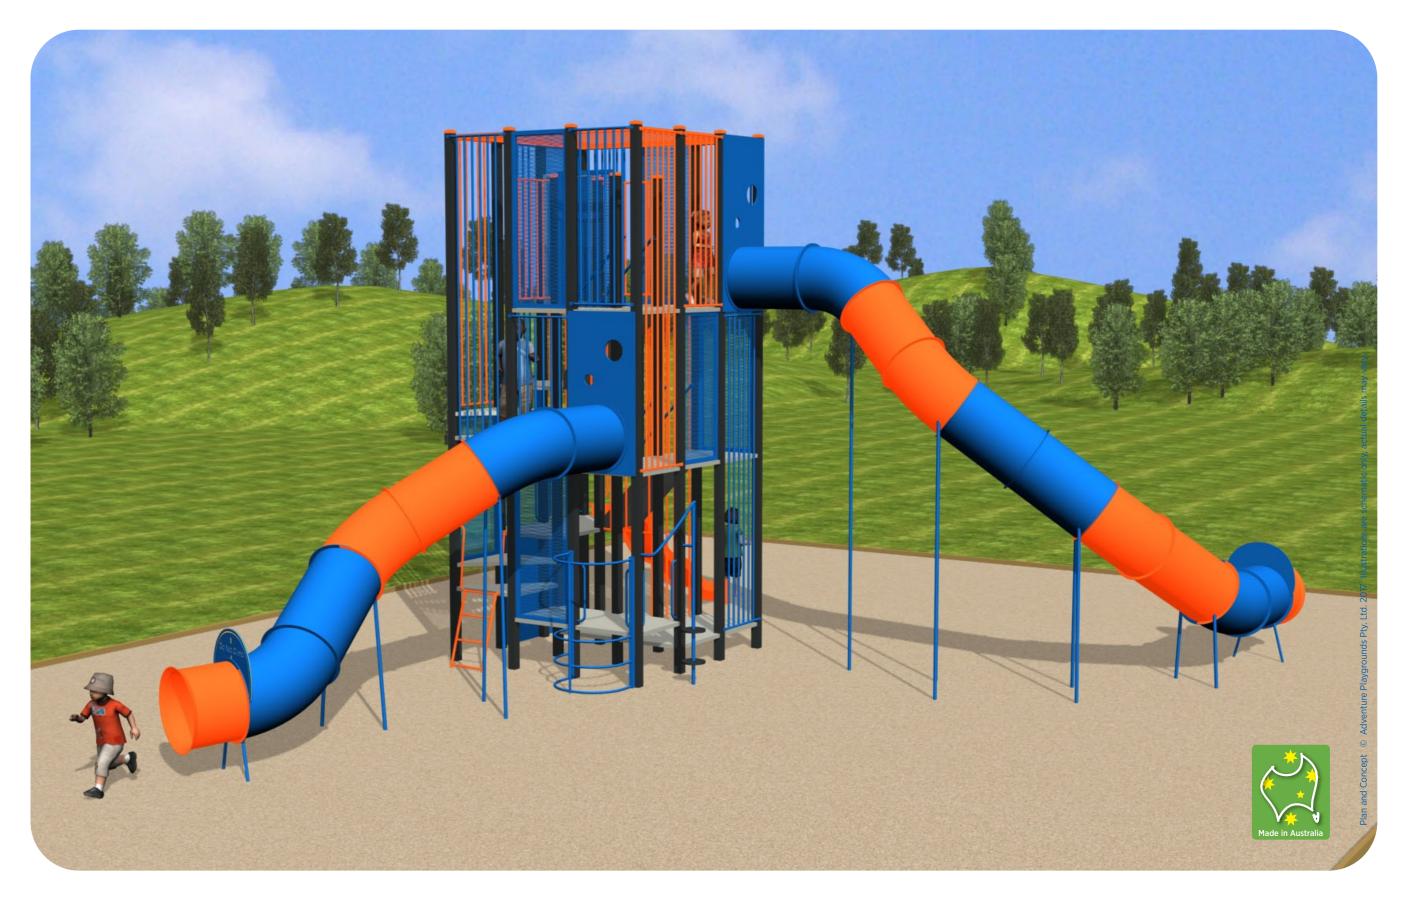

Proposed community quad swing set (S0408U) looking toward lagoon with coloured rubber surfacing to high wear area

> Proposed Double Flyway (F2040N) flying fox. Launch from 1.3m high mound with rubber surfacing

AdventurePlus Double Flyway

Liesl Malan Landscape Architects

AdventurePlus Gyro

Proposed Gyro (S0345G) basket swing with coloured rubber surfacing underneath to high wear area

Proposed grassed earthen levee to protect play space from flood events

# Adventure and Challenge

Water & Sand Play

These play elements encourage imaginative play by incorporating water, sand, rubber surface mounds and boulders. They encourage creativity and the development of motor skills, particularly in younger children.

The Riverina Plains are particularly hot in summer and the water play elements will provide an attractive, shaded facility for local children and a destination playground for the region.

Deciduous trees will ensure solar access in winter with a range of play opportunities.