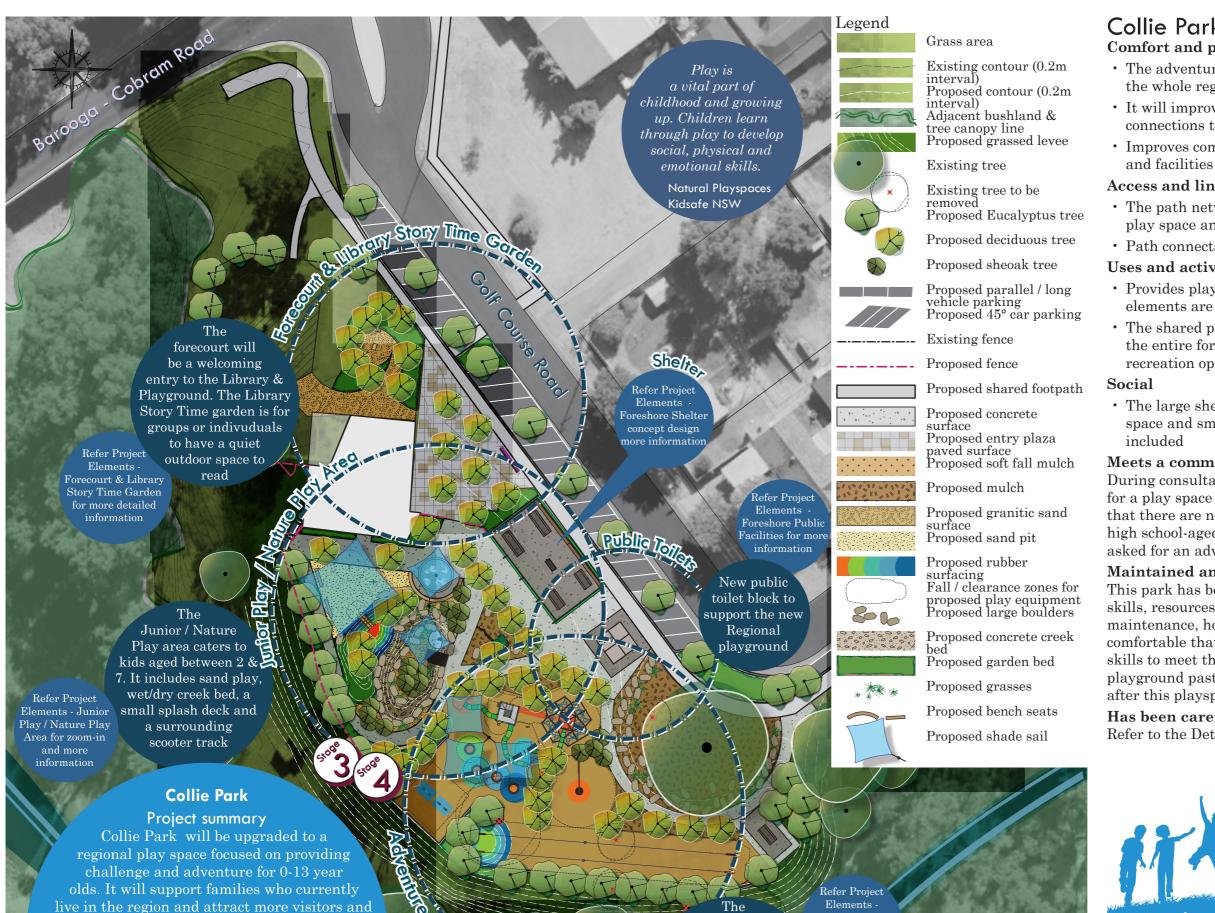

# Collie Park - Boosts livability **Comfort and presentation**

• The adventure playground will provide a destination for the whole region with a specific Barooga identity

- It will improve the foreshore frontage and increase connections to Bullanginya Lagoon
- · Improves comfort with additional shade trees, a shelter

## Access and linkages

- The path network has been designed to connect the play space and library to the main shops
- Path connects to Lions Park (under the bridge)

## Uses and activities

- Provides play opportunities for ages 0-13. Play elements are challenging and adventurous
- The shared path is part of a large network along the entire foreshore and provides a range of outdoor recreation opportunities

• The large shelter provides a community gathering space and smaller gathering areas also been

## Meets a community need

During consultation, the community identified the need for a play space for all ages. The community is concerned that there are not enough activities for late primary / early high school-aged children. The community specifically asked for an adventure playground near the foreshore.

Maintained and operated within available resources This park has been designed to consider current available skills, resources and budgets. Playspaces are not low maintenance, however, Berrigan Shire Council is comfortable that they can grow their maintenance team/ skills to meet the requirements of this space. A existing playground past its useful lifespan will be decommissioned after this playspace is built to help balance resources.

Has been carefully planned and costed Refer to the Detailed Estimate of Project Costs

> 1:600 at A3 Drawn: GC and CR April 2018