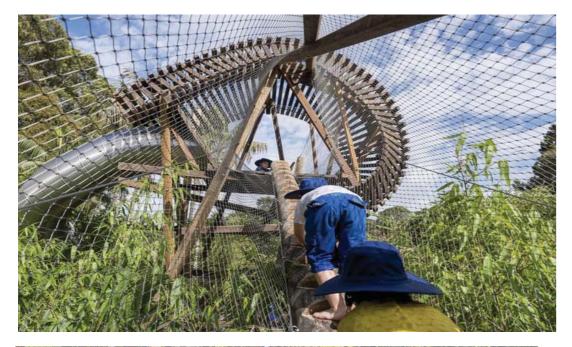

The Adventure Playground caters for kids of all ages. It includes high climbing structures, tunnel slides, a basket swing,

trampolines, swings & two flying foxes to race each

Elements -Adventure Playground for more detailed information

# Adventure and Challenge

AdventurePlus Mt Ambition climbing net, slide & rope bridge play to explore

Adventure Play

Traditional playgrounds generally cater for younger age groups and few of them provide excitement and interest for teenagers. These play elements in have been carefully selected to provide an adventurous, challenging play experience for all ages, especially young teens.

This playground fills a void which is particularly apparent in many regional Australian areas. It will improve the play experience for local kids and provide a destination visitors to the region.

AdventurePlus Winchester Tower