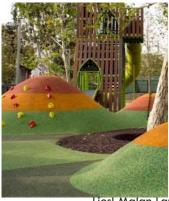

The Adventure Playground caters for kids of all ages. It includes high climbing structures, tunnel slides, a basket swing,

trampolines, swings & two flying foxes to race each

Elements -Adventure Playground for more detailed information

# adventure + spectrum + pinnacle + symmetry + motion +

Please Note:

This is an impression only. Play equipment colours, surface materials and landscaping are from 3D rendering software. For further detail refer to Collie Park Concept plans & zoom ins and Project Elements - Play Equipment Colour Palette, Adventure Playspace Plant Palette and Adventure Playspace Materials Palette

# Adventure and Challenge

AdventurePlus Mt Ambition climbing net, slide & rope bridge play to explore

Adventure Play

Traditional playgrounds generally cater for younger age groups and few of them provide excitement and interest for teenagers. These play elements in have been carefully selected to provide an adventurous, challenging play experience for all ages, especially young teens.