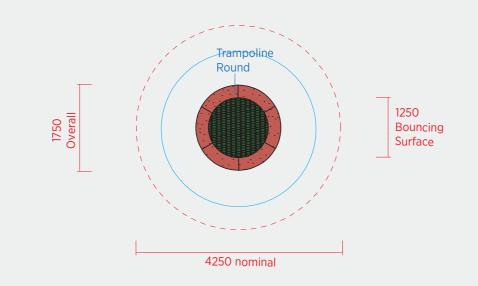

**Foreshore Toilet** 1:200 at A3 Drawn:

GC and CR April 2018

Proposed small round trampolines (T200S) in a linear layout with coloured rubber surfacing surrounds Proposed shade sails to shade end of slides and rubber surfacing Proposed Winchester Tower play unit (S5599U) with 2 tunnel slides