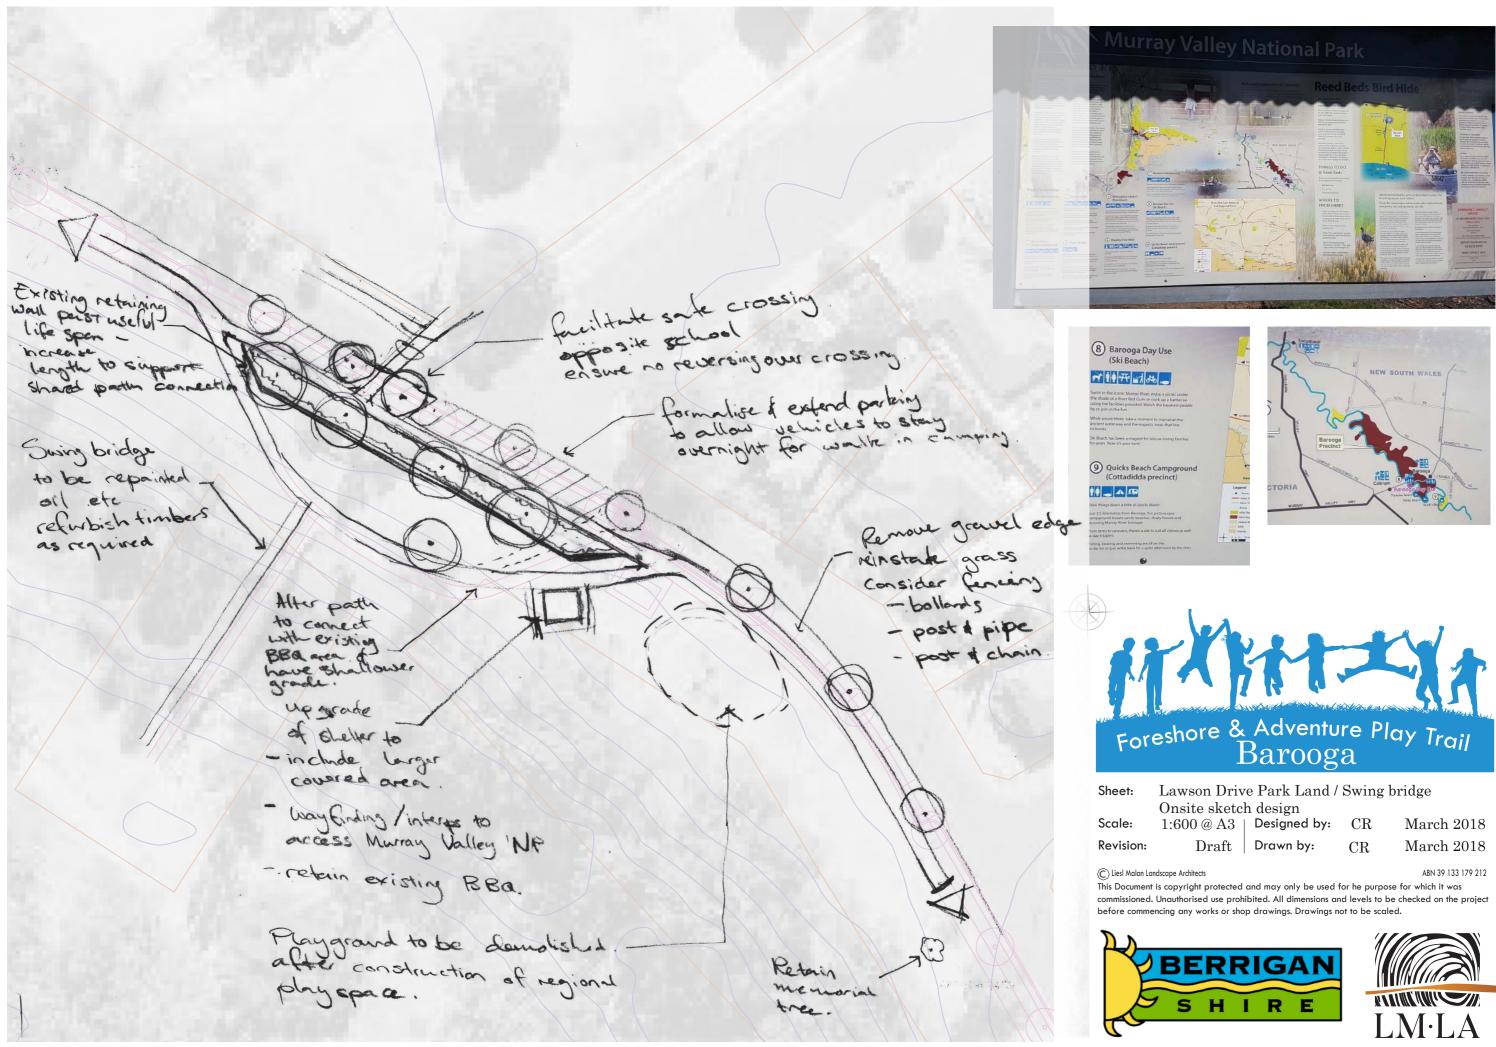

N/A Drawn: AdventurePlus

Proposed understorey planting with low maintenacne species. Refer plant palette in report for species selection

Lawson Drive Replace existing deterioating retaining wall with new retaining wall. Length to increase to support new shared path connection

Swing bridge to be repainted and surface to be refurbished. Refer report for further detail

Bullanginya Lagoon

**Swing Bridge Park** 

Project summary Swing Bridge Park upgrades provide both a picnic ground and a gateway to the Murray River National Park.

**Delivers** infrastructure

- Shared path upgrade
- New picnic shelter
- Shade trees
- Formalised parking
- Refurbishment of swing bridge
- National Park map, activity guide and wayfinding

Propoed 5X10m picnic shelter built over exsting **BBQ** location including new water fountain with tap and dog bowl. Proposed wayfinding/ interpretive signage for Murray Valley National Park to be included in shelter. Refer shelter and furniture pages in report for further detail

Barooaa

**Public School** 

Proposed crossing to

facilitate safe crossing

between park and school

Murray Valley National Park Playground to be decommisioned and removed after construction of new regional playground at Collie

park is constructed

Proposed new shared path

for all abilities

realigned to create safe grade

Hay Street

Remove gravel edge and reinstate grass along kerb

# Swing Bridge Park - Boosts livability Comfort and image

- Proposed tree

Existing tree

Adjacent bushland & tree canopy line

Existing footpath

Grass area

Legend

- Proposed footpath
- Proposed crossing
- Proposed garden bed
- Propoded retaining wall
  - Proposed 45° car parking
- Proposed post and chain fence to park/road edge
- Proposed wayfinding point for Murray Valley National Park