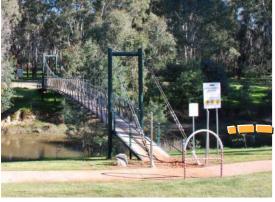

## Meets a community need

During consultation, the community identified the need for a play space for all ages. The community is concerned that there are not enough activities for late primary / early high school-aged children. The community specifically asked for an adventure playground near the foreshore.

# Adventure and Challenge

AdventurePlus Mt Ambition climbing net, slide & rope bridge play to explore

Adventure Play

Traditional playgrounds generally cater for younger age groups and few of them provide excitement and interest for teenagers. These play elements in have been carefully selected to provide an adventurous, challenging play experience for all ages, especially young teens.