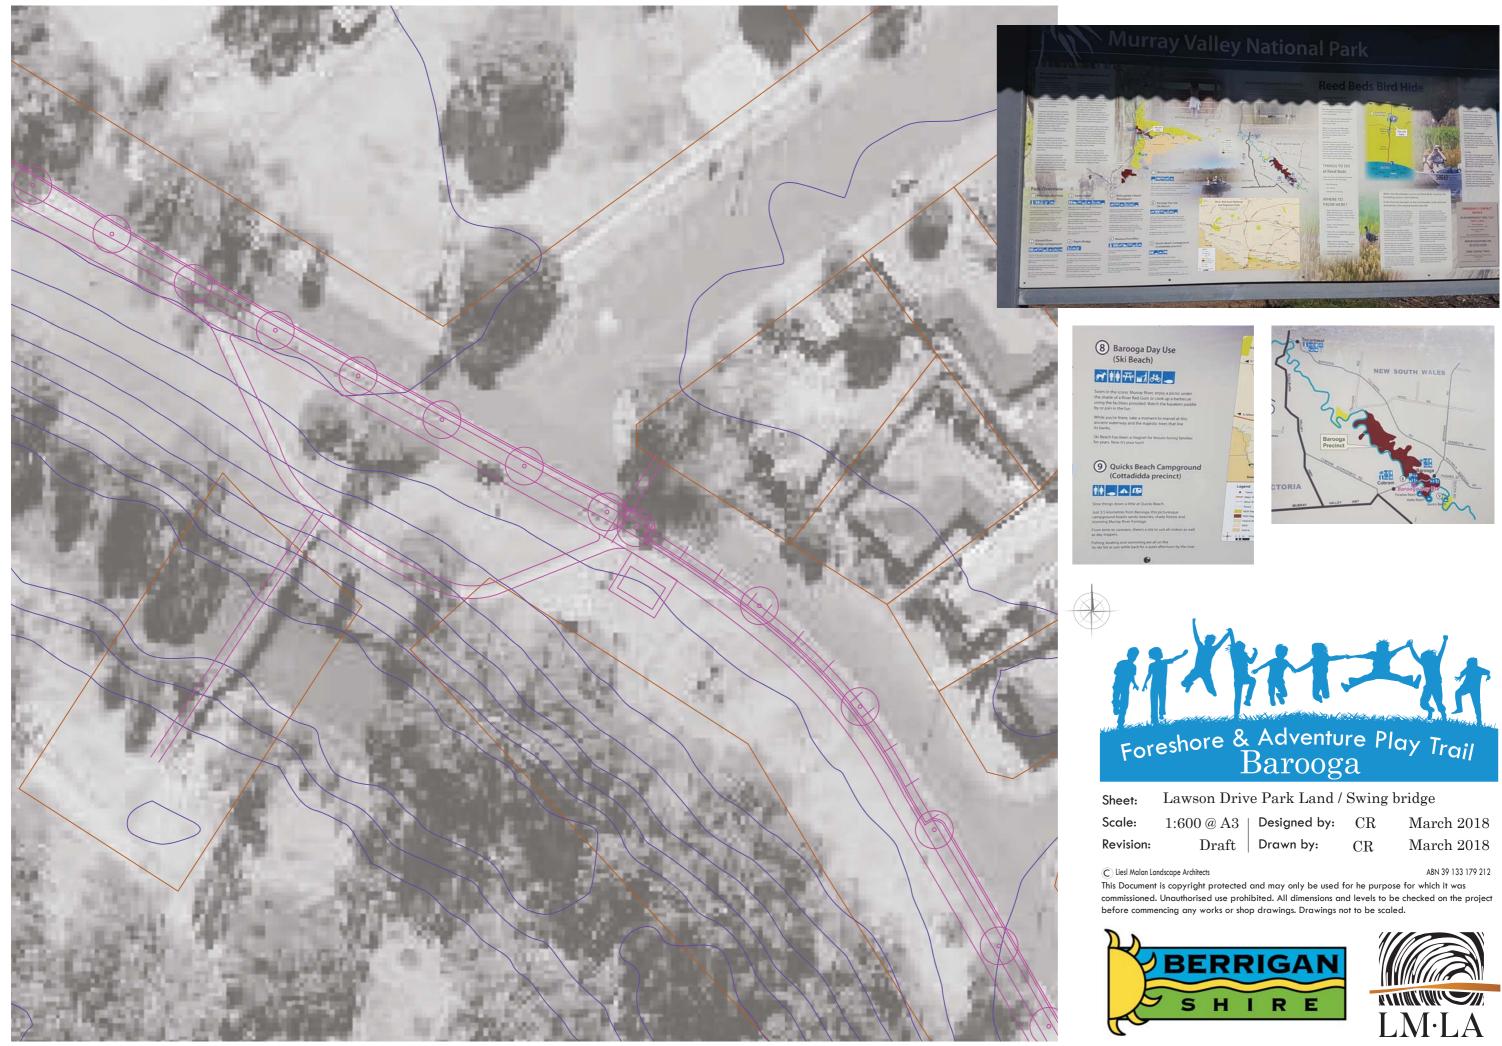

Swing bridge to be repainted and surface to be refurbished. Refer report for further detail

Bullanginya Lagoon

**Swing Bridge Park** 

Project summary Swing Bridge Park upgrades provide both a picnic ground and a gateway to the Murray River National Park.

**Delivers** infrastructure

- Shared path upgrade
- New picnic shelter
- Shade trees
- Formalised parking
- Refurbishment of swing bridge
- National Park map, activity guide and wayfinding

Propoed 5X10m picnic shelter built over exsting **BBQ** location including new water fountain with tap and dog bowl. Proposed wayfinding/ interpretive signage for Murray Valley National Park to be included in shelter. Refer shelter and furniture pages in report for further detail

Barooaa

**Public School** 

Proposed crossing to

facilitate safe crossing

between park and school

Murray Valley National Park Playground to be decommisioned and removed after construction of new regional playground at Collie

park is constructed

Proposed new shared path

for all abilities

realigned to create safe grade

Hay Street

Remove gravel edge and reinstate grass along kerb

# Swing Bridge Park - Boosts livability Comfort and image

- Proposed tree

Existing tree

Adjacent bushland & tree canopy line

Existing footpath

Grass area

Legend

- Proposed footpath
- Proposed crossing
- Proposed garden bed
- Propoded retaining wall
  - Proposed 45° car parking
- Proposed post and chain fence to park/road edge
- Proposed wayfinding point for Murray Valley National Park

Propoed 45° car parking for visitors into nation park including overnight walk-in campers

- - - community

# Swing Bridge Gateway to the Murray Valley National Park

Barooga's natural environment is a significant asset to the town. The existing swing bridge is a well-loved locals access to the National park over the Bullanginya Lagoon. The Barooga Town Concept Plan identified this gateway as a tourism opportunity. Barooga has a rare town entry to the national park which would suit both short and overnight visits.

The swing bridge is in need of minor refurbishment to repair the paintwork and address the decking which is occasionally slippery

The bridge be refurbished as a wayfinding gateway. The colour should both standout and compliment the surrounding environment, for this reason, a bright green has been selected. The colour should help visitor identify the bridge as their entry from Barooga to explore the National Park. In addition to the bridge, a map and activity interpretation is proposed in the nearby new shelter.