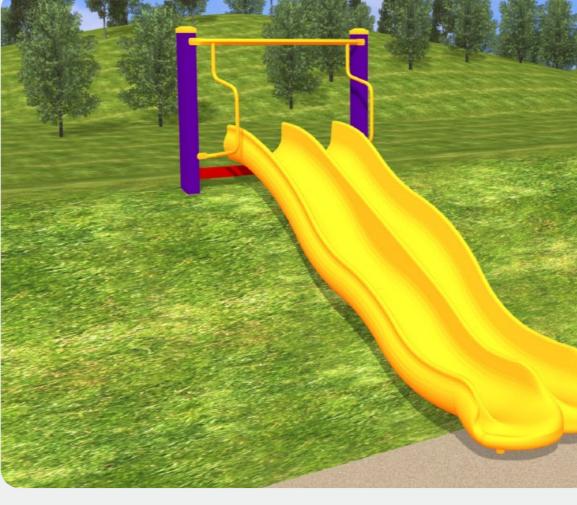

**Foreshore Toilet** 1:200 at A3 Drawn:

GC and CR April 2018

Proposed small round trampolines (T200S) in a linear layout with coloured rubber surfacing surrounds Proposed shade sails to shade end of slides and rubber surfacing Proposed Winchester Tower play unit (S5599U) with 2 tunnel slides

Proposed rope bridge (part of Mt Ambition structure) between climbing net and tower unit

> Proposed Mt Ambition rope climbing net (S1351S) with tunnel slide from top

Existing large red gum tree to be protected and retained. Proposed rock edging / informal seating space around tree

Proposed community quad swing set (S0408U) looking toward lagoon with coloured rubber surfacing to high wear area

> Proposed Double Flyway (F2040N) flying fox. Launch from 1.3m high mound with rubber surfacing