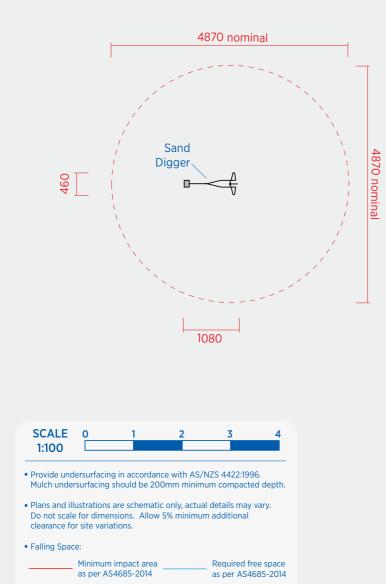

The Adventure Playground caters for kids of all ages. It includes high climbing structures, tunnel slides, a basket swing,

trampolines, swings & two flying foxes to race each

Elements -Adventure Playground for more detailed information

Has been carefully planned and costed Refer to the Detailed Estimate of Project Costs

> 1:600 at A3 Drawn: GC and CR April 2018