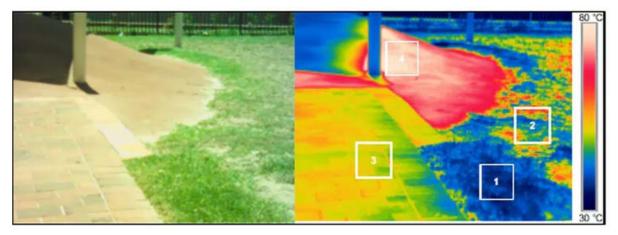

# Playground materials palette

The materials have been chosen to enhance the natural setting of the Bullanginya Lagoon.

The hot climate has been a core consideration to limit creating a heat island effect in the playspace. Refer to Appendix 'Materials that make heat worse for our kids demand a rethink by designers.'