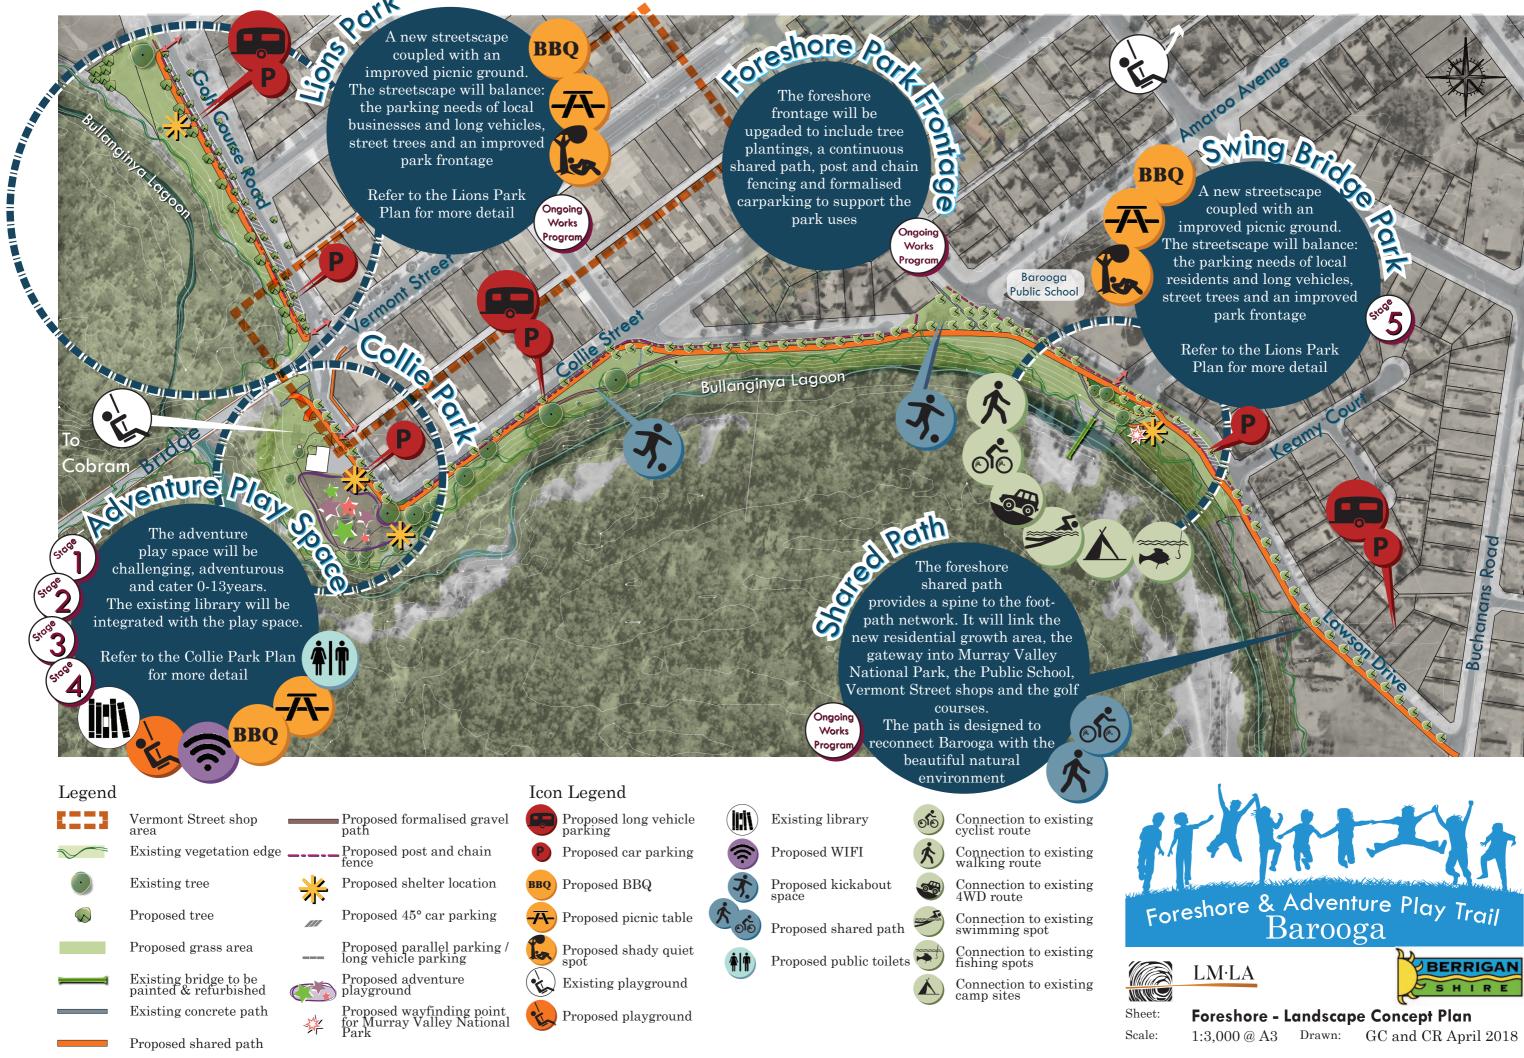

### **Project summary**

The Barooga Adventure Play Trail incorporates and links three separate projects along the Foreshore. This project is based on current research which demonstrates the health and wellbeing contribution of green space. This is supported by community feedback Berrigan Shire Council (BSC) has recently received which demonstrates the high importance local community members place on keeping their public spaces green, particularly during times of drought.

The Barooga Adventure Play Trail project is a direct outcome of the Barooga Town Concept Plan which was completed in 2018. During extensive community engagement, the Foreshore was identified as a high priority for improvement by local community members. A concept was developed for an overall trail linking all three parks. Individual concepts for the three parks outlined clear and distinct identities for each - Lions Park, Collie Park and Swing Bridge Park. Overall, they cater for a wide range of uses and each park provides different facilities.

Diversifying the existing product on offer will improve existing assets to cater for a wider range of interests and age groups. Barooga already has an established reputation for its active recreation facilities and a strong outdoor culture. This project will build on the existing natural assets and tap into a growing market in Australia for nature based recreation.

The Foreshore currently lacks adequate infrastructure and doesn't provide acceptable access for all abilities. The gravel paths are subject to erosion during flood and rain events and there are a number for areas which do not meet Crime Prevention Through Environmental Design (CPTED) requirements.

The plans included in the Barooga Town Concept Plan (2018) outline a strategy to address these concerns. The plans incorporated in this Report address each of these concerns more specifically and provide practical, well considered design solutions for each site.

### **Delivers infrastructure**

The Barooga Adventure Play Trail includes the following infrastructure:

- 1,440 metres of shared path
- one large shelter for gatherings and events and three small picnic shelters,
- an adventure play space catering for 0-13 year olds
- a public facilities block with unisex DDA compliant toilets and a parents room
- a story time garden linked to the existing library
- · a gateway to the Murray Valley National Park refurbish swing bridge and wayfinding

### **Boosts livability**

The Barooga Adventure Play Trail will significantly enhance the town for local residents. It will also improve the visitor experience and boost local tourism. It will make Barooga an even more attractive place to live by:

- Increasing shade and shelter particularly over paths, play and gathering areas
- Enhancing the aesthetics of the Foreshore with tree planting, landscaping, paving and play elements
- Improving links by providing a shared path along the entire Foreshore
- · Highlighting the Foreshore as a key gateway into the Murray Valley National Park at Lawson Drive Reserve
- · Improving social cohesion by providing community gathering spaces of different sizes and a range of play opportunities
- · Increasing the available park uses and activities, which will in turn increase safety through passive surveillance
- · Offering better public spaces will benefit the Barooga community and attract potential new residents