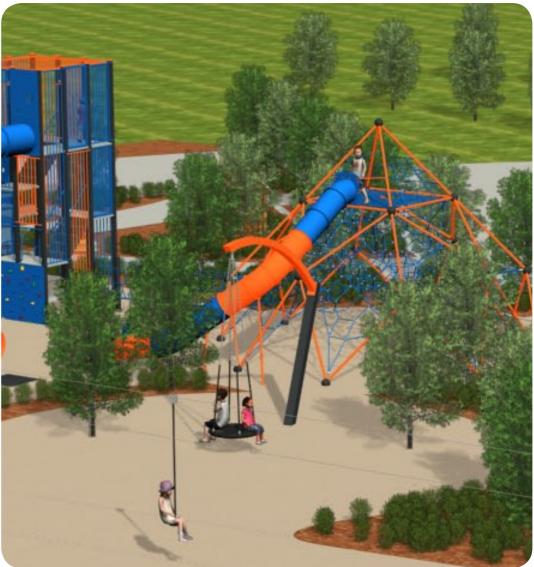

# adventure + spectrum + pinnacle + symmetry + motion +

Please Note:

This is an impression only. Play equipment colours, surface materials and landscaping are from 3D rendering software. For further detail refer to Collie Park Concept plans & zoom ins and Project Elements - Play Equipment Colour Palette, Adventure Playspace Plant Palette and Adventure Playspace Materials Palette

Proposed Play Equipment Equipment Illustration - View 1

Sheet: Scale:

### Please Note:

This is an impression only. Play equipment colours, surface materials and landscaping are from 3D rendering software. For further detail refer to Collie Park Concept plans & zoom ins and Project Elements - Play Equipment Colour Palette, Adventure Playspace Plant Palette and Adventure Playspace Materials Palette

**Foreshore Toilet** 1:200 at A3 Drawn:

GC and CR April 2018

Proposed small round trampolines (T200S) in a linear layout with coloured rubber surfacing surrounds Proposed shade sails to shade end of slides and rubber surfacing Proposed Winchester Tower play unit (S5599U) with 2 tunnel slides

Proposed rope bridge (part of Mt Ambition structure) between climbing net and tower unit

> Proposed Mt Ambition rope climbing net (S1351S) with tunnel slide from top

Existing large red gum tree to be protected and retained. Proposed rock edging / informal seating space around tree

Proposed community quad swing set (S0408U) looking toward lagoon with coloured rubber surfacing to high wear area

> Proposed Double Flyway (F2040N) flying fox. Launch from 1.3m high mound with rubber surfacing

AdventurePlus Double Flyway

Liesl Malan Landscape Architects

AdventurePlus Gyro

Proposed Gyro (S0345G) basket swing with coloured rubber surfacing underneath to high wear area

Proposed grassed earthen levee to protect play space from flood events

Proposed small shelter

Sheet: