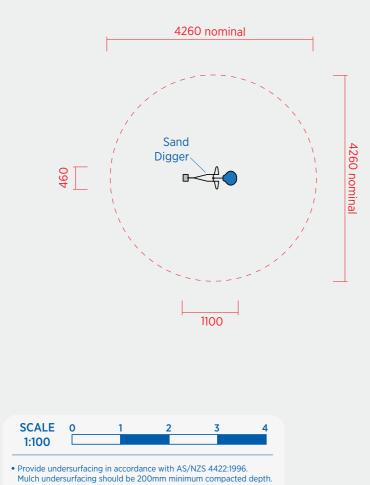

The Adventure Playground caters for kids of all ages. It includes high climbing structures, tunnel slides, a basket swing,

trampolines, swings & two flying foxes to race each

Elements -Adventure Playground for more detailed information

Has been carefully planned and costed Refer to the Detailed Estimate of Project Costs

> 1:600 at A3 Drawn: GC and CR April 2018