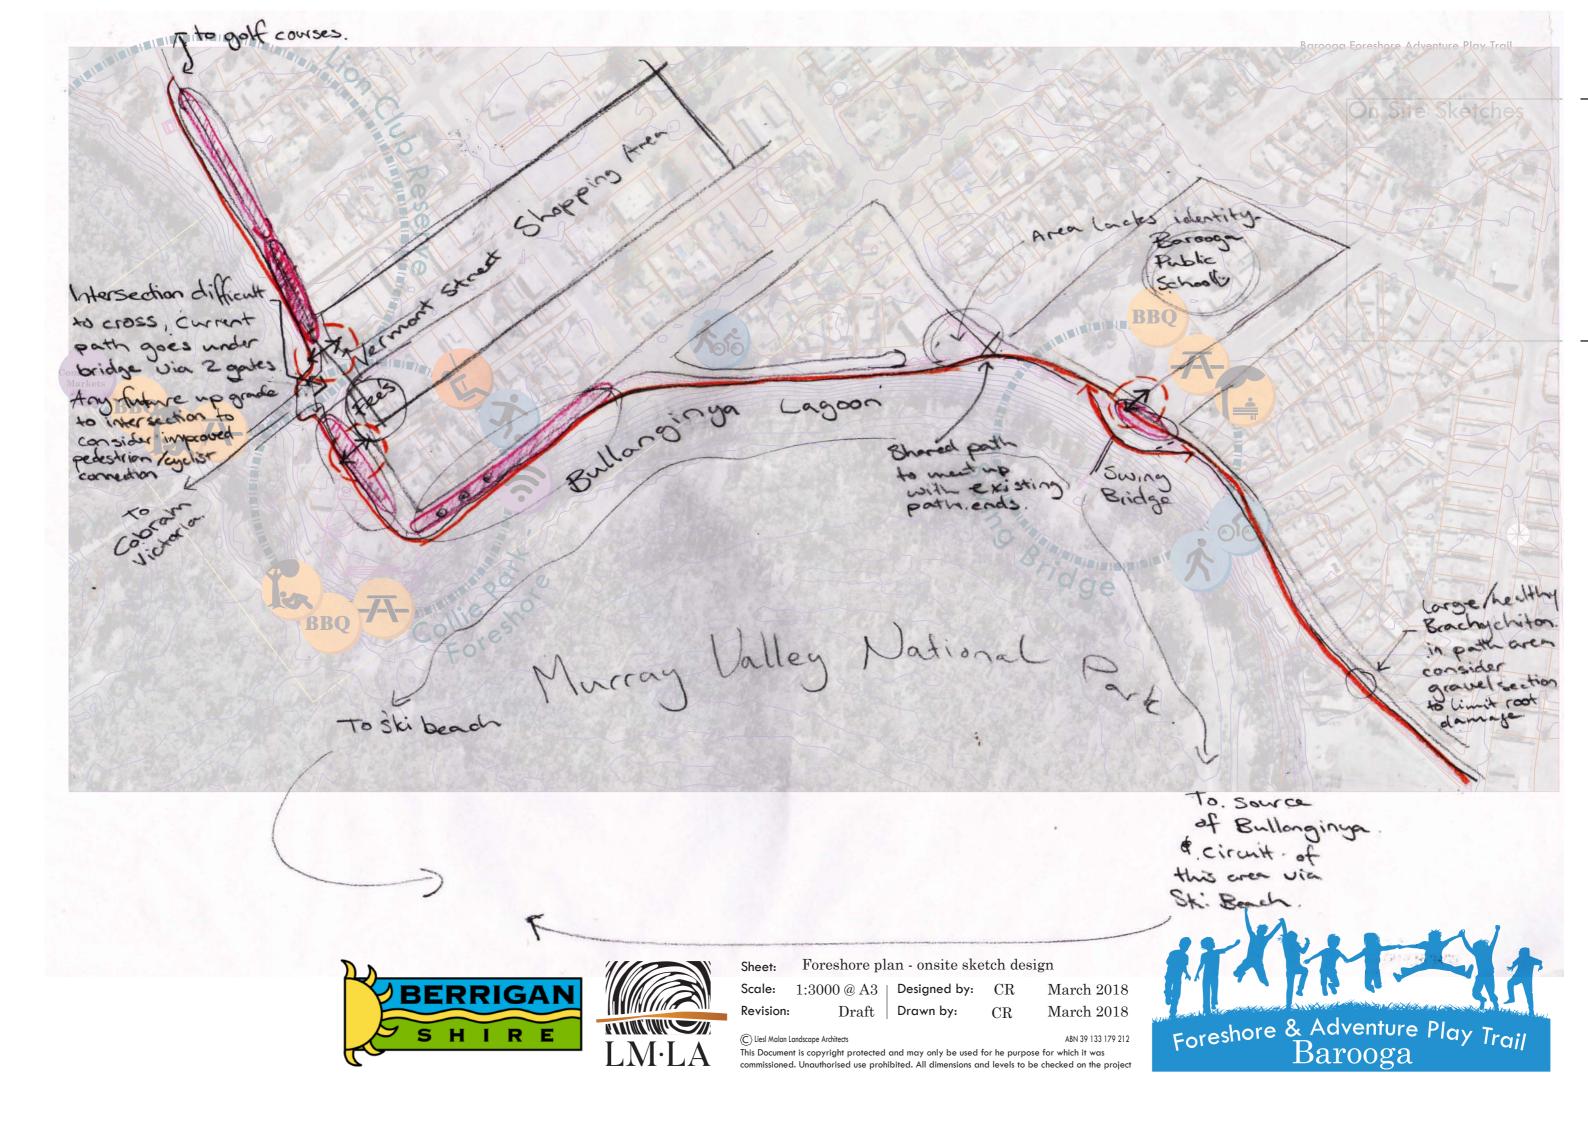

The Foreshore currently lacks adequate infrastructure and doesn't provide acceptable access for all abilities. The gravel paths are subject to erosion during flood and rain events and there are a number for areas which do not meet Crime Prevention Through Environmental Design (CPTED) requirements.

The plans included in the Barooga Town Concept Plan (2018) outline a strategy to address these concerns. The plans incorporated in this Report address each of these concerns more specifically and provide practical, well considered design solutions for each site.

• This section of shared path plays a key role in connecting the golf courses and main shop areas. This connection will support both the commercial area and the sports and recreation zones

Formalised parking improves the connectivity to the main shops and this park

## Access and linkages

- The path network has been designed to connect the play space and library to the main shops
- Path connects to Lions Park (under the bridge)

## Access and linkages

• This section of shared path plays a key role by connecting to the Barooga Public School.

• The formalised parking provides improved access to the Murray Valley National Park from this site