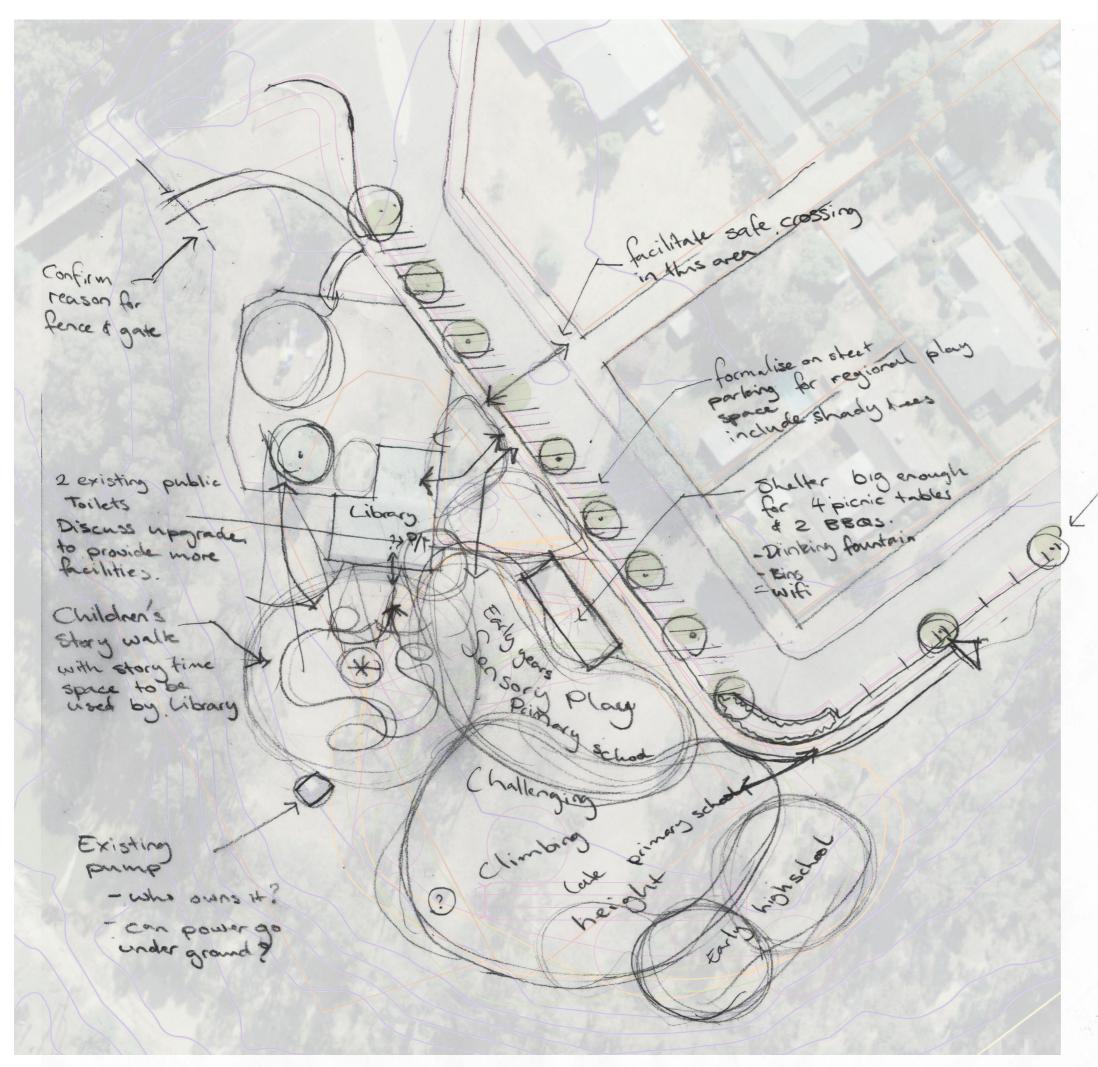

The Adventure Playground caters for kids of all ages. It includes high climbing structures, tunnel slides, a basket swing,

trampolines, swings & two flying foxes to race each

Elements -Adventure Playground for more detailed information

## Uses and activities

- Provides play opportunities for ages 0-13. Play elements are challenging and adventurous
- The shared path is part of a large network along the entire foreshore and provides a range of outdoor recreation opportunities

## Meets a community need

During consultation, the community identified the need for a play space for all ages. The community is concerned that there are not enough activities for late primary / early high school-aged children. The community specifically asked for an adventure playground near the foreshore.

### Retain the two standard toilets available in the library

Note these will not meet the needs of a regional place space, the library and the town. These toilets currently serve the town centre and the library. Extension to the existing toilets was considered, but was not ideal, due to the floor plan of the library and the roof line of the existing building. An extension would also cut into the play space and create a potential CPTED issue

# **Foreshore public** facilities

**Project summary** The new toilet block will address the needs of the additional people attracted Barooga by the foreshore development. Delivers infrastructure • 2 DDA unisex toilets, 1 standard unisex toilet, a parents room and storage