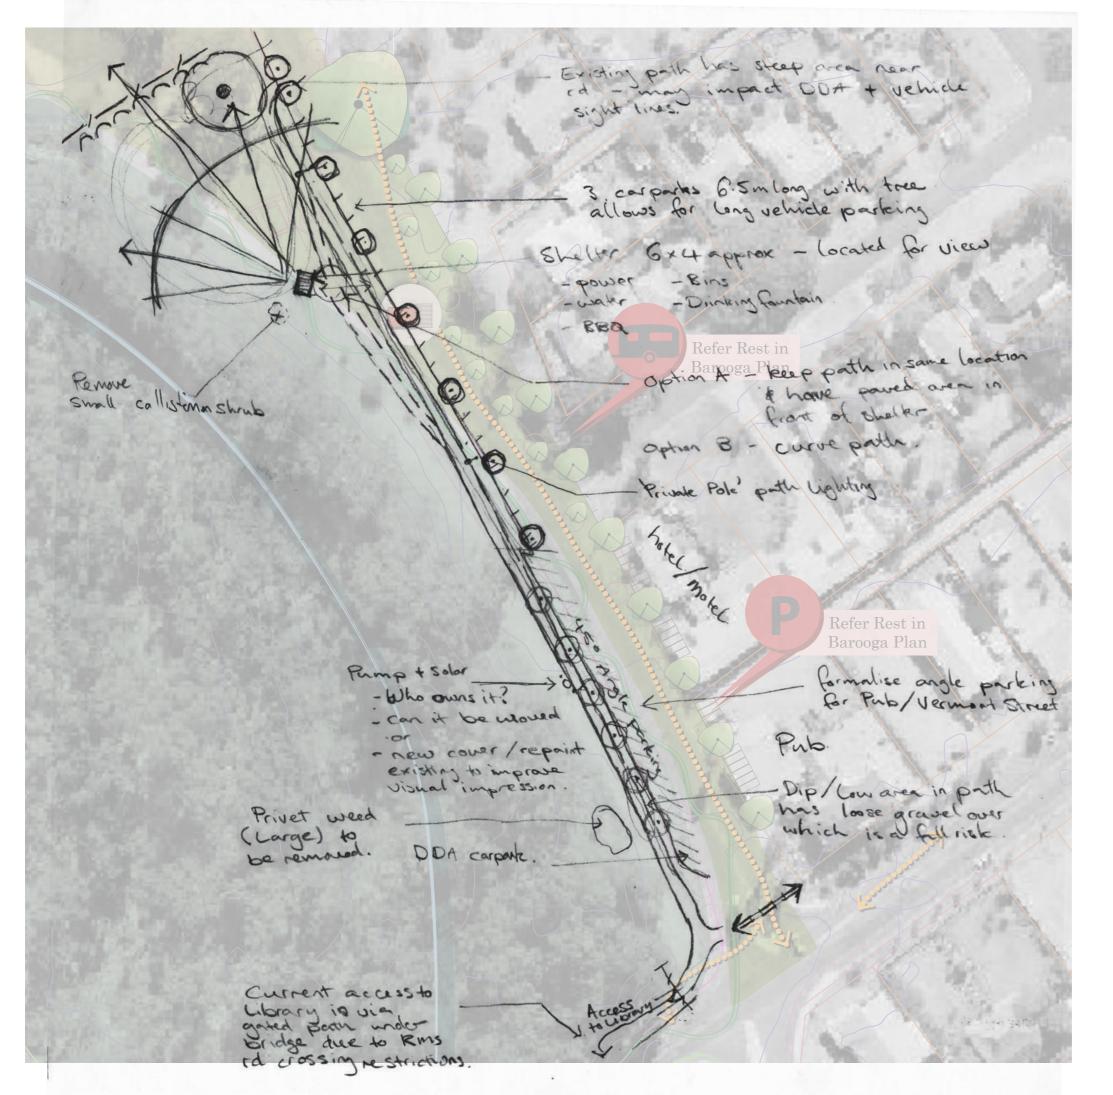

> Upgrade fence by painting existing posts and installing new black, plastic coated cyclone fencing

Remove existing small Callistemon shrub

( )

Existing pump to be retained. Upgrade pump enclosure

Remove existing large privet weed

### **Delivers** infrastructure

- Shared path upgrade
- New picnic shelter
- Shade trees
- Formalised parking

Proposed 6x4m shelter including power and water connection. Proposed new BBQ, picnic table, drinking fountain and bin to be included

Proposed parallel car parking. Long vehicles, such as caravans, can park in 3 spaces between the trees

Proposed upgrade to existing fence

Proposed 45° car parking to support overflow parking for hotel, Vermont Street and future Adventure Play Space in Collie Park

Barooga **River Gums** Motor Inn

OF

OUTSE

road

Barooga Hotel

Existing connection to library and Collie Park. Install fixture to keep gate open at all times, unless required