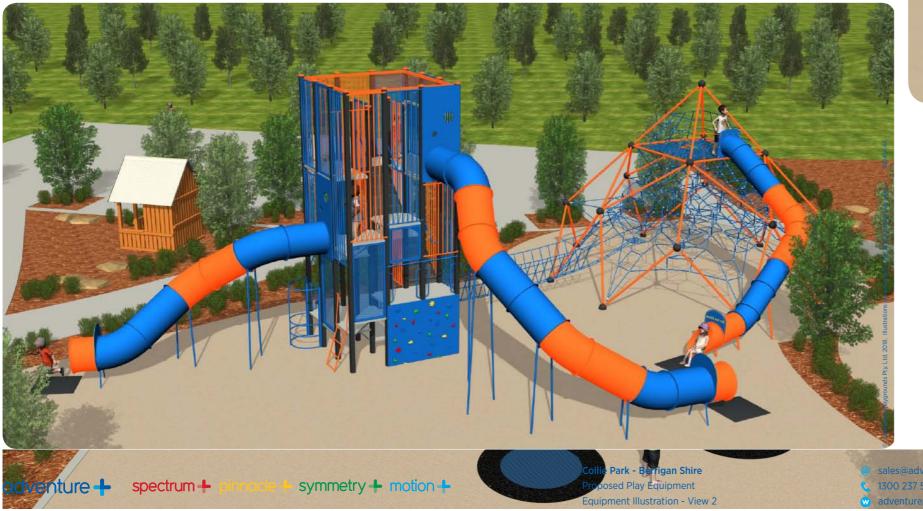

# adventure + spectrum + pinnacle + symmetry + motion +

Please Note:

This is an impression only. Play equipment colours, surface materials and landscaping are from 3D rendering software. For further detail refer to Collie Park Concept plans & zoom ins and Project Elements - Play Equipment Colour Palette, Adventure Playspace Plant Palette and Adventure Playspace Materials Palette

Proposed Play Equipment Equipment Illustration - View 1

Sheet: Scale:

# LM·LA

3D impressions of playspace N/A Drawn: AdventurePlus

BERRIGAN

SHIRE

### Please Note:

This is an impression only. Play equipment colours, surface materials and landscaping are from 3D rendering software. For further detail refer to Collie Park Concept plans & zoom ins and Project Elements - Play Equipment Colour Palette, Adventure Playspace Plant Palette and Adventure Playspace Materials Palette

**Foreshore Toilet** 1:200 at A3 Drawn:

GC and CR April 2018

Proposed small round trampolines (T200S) in a linear layout with coloured rubber surfacing surrounds Proposed shade sails to shade end of slides and rubber surfacing Proposed Winchester Tower play unit (S5599U) with 2 tunnel slides

Proposed rope bridge (part of Mt Ambition structure) between climbing net and tower unit

> Proposed Mt Ambition rope climbing net (S1351S) with tunnel slide from top

Existing large red gum tree to be protected and retained. Proposed rock edging / informal seating space around tree

Proposed community quad swing set (S0408U) looking toward lagoon with coloured rubber surfacing to high wear area

> Proposed Double Flyway (F2040N) flying fox. Launch from 1.3m high mound with rubber surfacing

AdventurePlus Double Flyway

Liesl Malan Landscape Architects

AdventurePlus Gyro

Proposed Gyro (S0345G) basket swing with coloured rubber surfacing underneath to high wear area

Proposed grassed earthen levee to protect play space from flood events

Proposed small shelter

Sheet:

# Adventure and Challenge

AdventurePlus Mt Ambition climbing net, slide & rope bridge play to explore

Adventure Play

Traditional playgrounds generally cater for younger age groups and few of them provide excitement and interest for teenagers. These play elements in have been carefully selected to provide an adventurous, challenging play experience for all ages, especially young teens.

This playground fills a void which is particularly apparent in many regional Australian areas. It will improve the play experience for local kids and provide a destination visitors to the region.

AdventurePlus Winchester Tower

BERRIGAN

SHIRE

AdventurePlus Trampoline