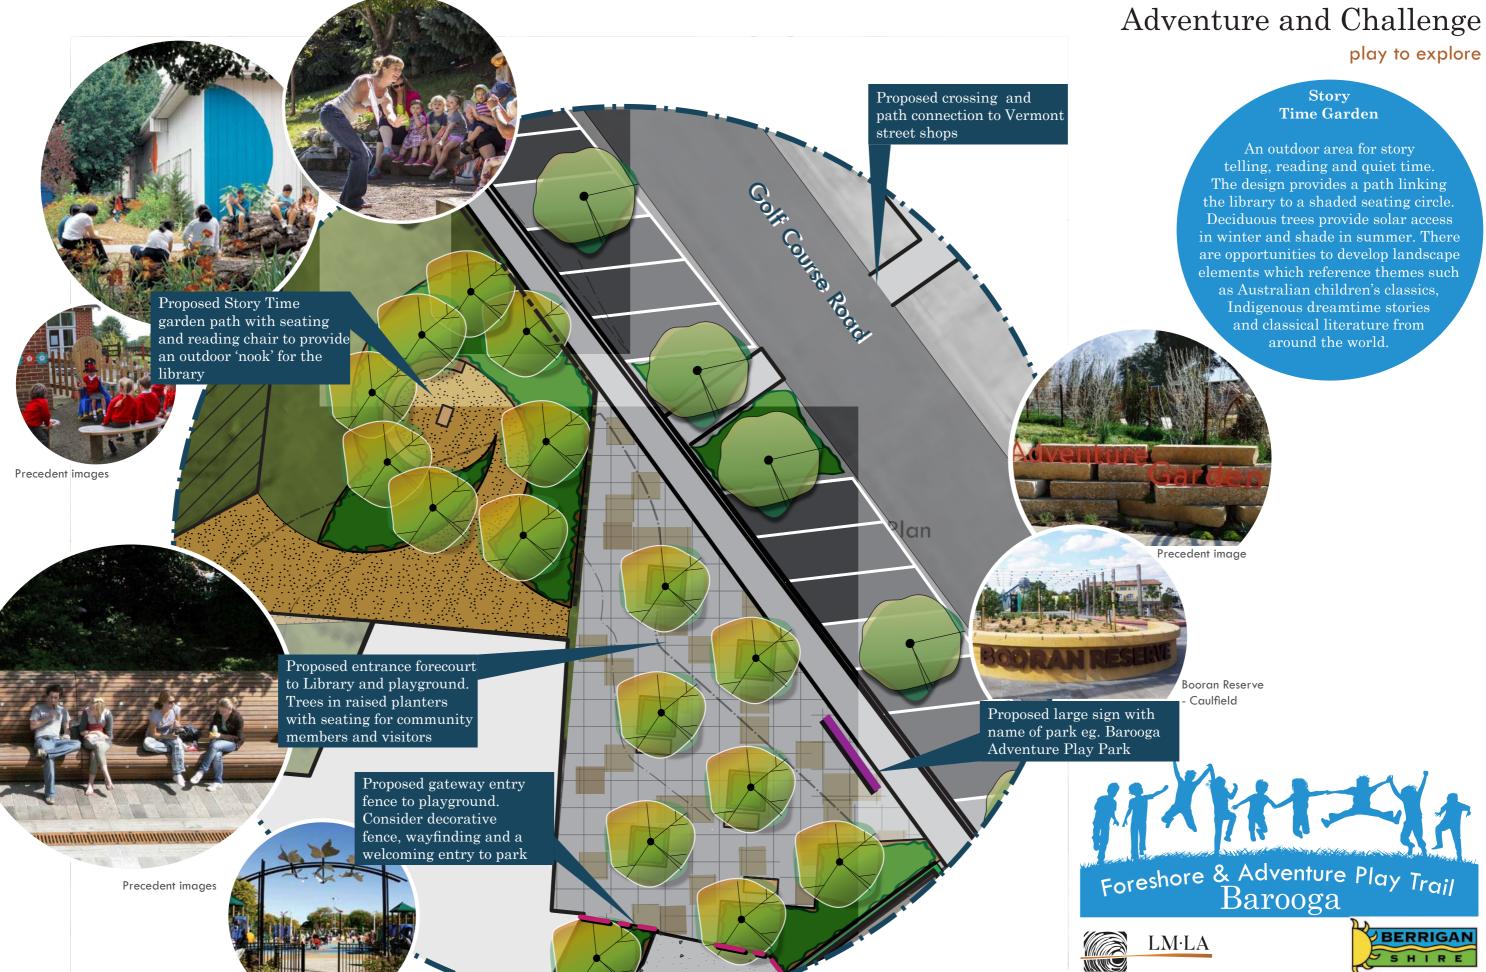

### **Lions Park**

Project summary Lions Park upgrades provide improved passive open space for both locals and visitors.

### **Delivers** infrastructure

- Shared path upgrade
- New picnic shelter
- Shade trees
- Formalised parking

Proposed 6x4m shelter including power and water connection. Proposed new BBQ, picnic table, drinking fountain and bin to be included

Proposed parallel car parking. Long vehicles, such as caravans, can park in 3 spaces between the trees

### Grass area

- Adjacent bushland & tree canopy line
- Existing tree
- Proposed tree
- Proposed footpath

Proposed parallel / long vehicle parking

- Proposed 45° car parking

Proposed post and chain fence to park/road edge

Proposed upgrade to existing fence

Proposed 45° car parking to support overflow parking for hotel, Vermont Street and future Adventure Play Space in Collie Park

Barooga **River Gums** Motor Inn

OF

OUTSE

road

Barooga Hotel

Existing connection to library and Collie Park. Install fixture to keep gate open at all times, unless required

# Social

together

Meets a community need During consultation the community identified Loins Park as a space they wanted to use more, but felt it lacked shade and identity.

resources

Vermont Street

# Lions Park - boosts livability **Comfort and presentation**

• Improves the foreshore frontage aesthetics

• Provides a clear park identity

• Increases connections to the Bullanginya Lagoon

· Improves comfort with additional shade trees, a shelter and facilities

• This section of shared path plays a key role in connecting the golf courses and main shop areas. This connection will support both the commercial area and the sports and recreation zones

Formalised parking improves the connectivity to the main shops and this park

· Provides a passive outdoor recreation space tailored to the needs of families, grey nomads, visitors and the local community

• The shared path is part of a large network along the entire foreshore and provides a range of outdoor recreation opportunities - both passive and active