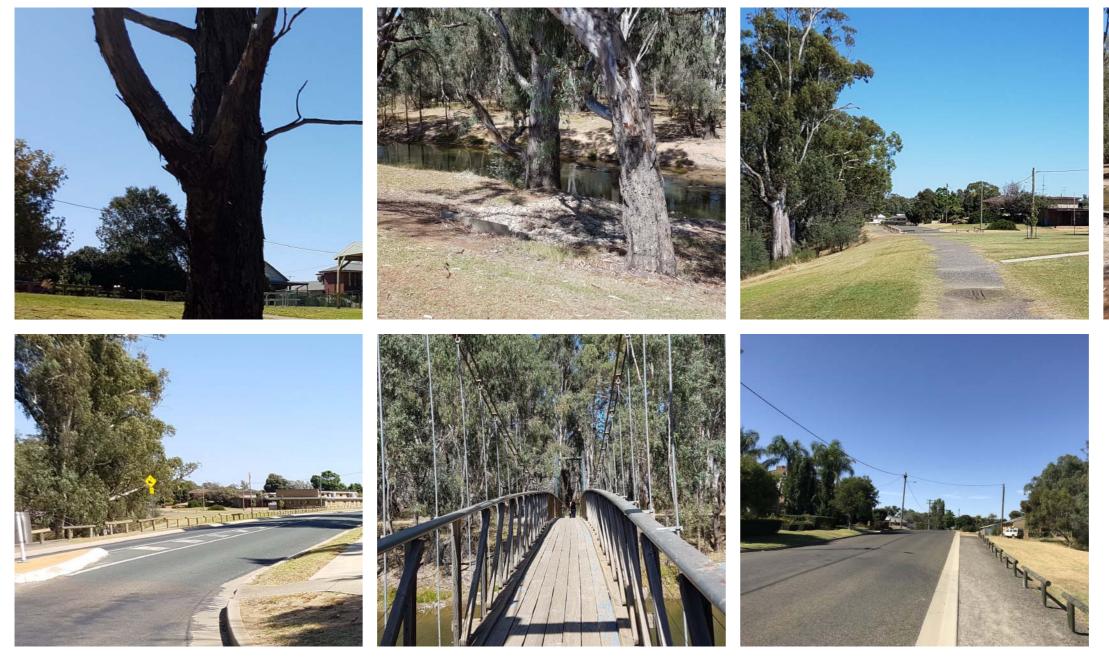

# Swing Bridge Gateway to the Murray Valley National Park

Barooga's natural environment is a significant asset to the town. The existing swing bridge is a well-loved locals access to the National park over the Bullanginya Lagoon. The Barooga Town Concept Plan identified this gateway as a tourism opportunity. Barooga has a rare town entry to the national park which would suit both short and overnight visits.

The swing bridge is in need of minor refurbishment to repair the paintwork and address the decking which is occasionally slippery

The bridge be refurbished as a wayfinding gateway. The colour should both standout and compliment the surrounding environment, for this reason, a bright green has been selected. The colour should help visitor identify the bridge as their entry from Barooga to explore the National Park. In addition to the bridge, a map and activity interpretation is proposed in the nearby new shelter.