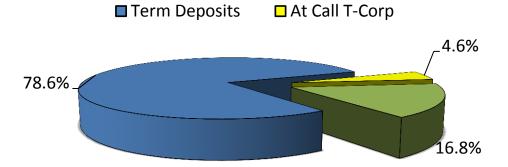

------|----------------|---------------|
| Prior Financial<br>Institution | Amount        | Interest<br>Rate | Current<br>Financial<br>Institution | Amount         | Interest Rate |
| BOQ                            | \$2,000,000   | 3.05%            | BOQ                                 | \$2,000,000    | 3.05%         |
| Central Murray                 | \$2,000,000   | 2.95%            | Central Murray                      | \$2,000,000    | 2.80%         |
|                                |               |                  | ME Bank                             | \$2,000,000    | 2.65%         |
|                                |               |                  | At Call                             | \$1,300,000    |               |

## **Total Funds Held**



# **Funds Held By Type**