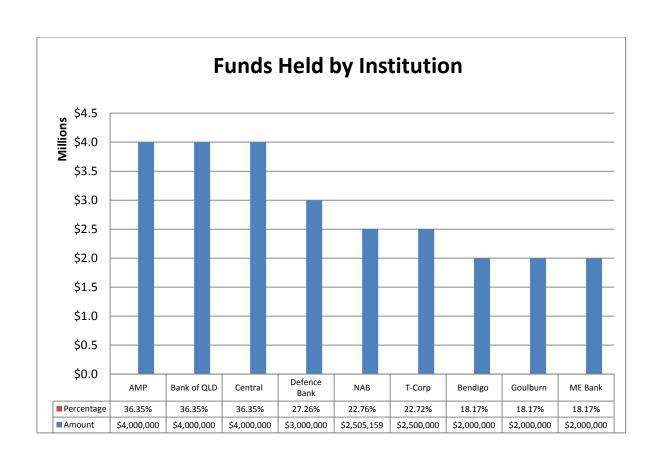

#### **INVESTMENT REGISTER**

| INSTITUTION                  | DEPOSIT NO. | TERM (days) | RATE  | MATURITY<br>DATE | INSTITUTION<br>TOTAL |
|------------------------------|-------------|-------------|-------|------------------|----------------------|
| AMP                          | 117/15      | 210         | 3.00% | 22/03/2017       | \$ 2,000,000.00      |
| AMP                          | 125/16      | 209         | 2.95% | 7/03/2017        | \$ 2,000,000.00      |
| Goulburn Murray Credit Union | 124/16      | 270         | 2.95% | 13/04/2017       | \$ 2,000,000.00      |
| Bank of Queensland           | 119/15      | 180         | 3.05% | 11/03/2017       | \$ 2,000,000.00      |
| Bank of Queensland           | 123/16      | 180         | 2.98% | 29/11/2016       | \$ 2,000,000.00      |
| Bendigo Bank                 | 122/16      | 365         | 3.00% | 26/05/2017       | \$ 2,000,000.00      |
| Central Murray Credit Union  | 104/14      | 90          | 2.80% | 15/12/2016       | \$ 2,000,000.00      |
| Central Murray Credit Union  | 126/16      | 365         | 3.05% | 30/08/2017       | \$ 2,000,000.00      |
| Defence Bank Limited         | 102/14      | 270         | 2.95% | 4/04/2017        | \$ 2,000,000.00      |
| Defence Bank Limited         | 106/14      | 180         | 3.00% | 2/10/2016        | \$ 1,000,000.00      |
| ME Bank                      | 127/16      | 90          | 2.65% | 1/12/2016        | \$ 2,000,000.00      |
| NAB (LIRS LOAN)              | 110/15      | 180         | 3.05% | 3/10/2016        | \$ 1,630,000.00      |
| T-CORP HOURGLASS AT CALL     |             | AT CALL     |       |                  | \$ 2,500,000.00      |
| ·                            |             |             |       |                  | \$ 25,130,000.00     |

Total Funds Held at 30 September 2016

\$26,005,159.24

Carla von Brockhusen - Finance Manager