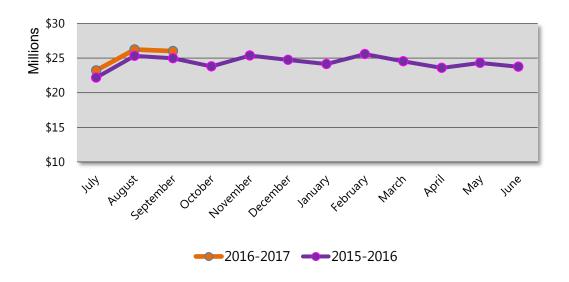

----------------------------------|----------------|---------------|
| Prior Financial<br>Institution | Amount        | Interest<br>Rate | Current<br>Financial<br>Institution | Amount         | Interest Rate |
| BOQ                            | \$2,000,000   | 3.05%            | BOQ                                 | \$2,000,000    | 3.05%         |
| Central Murray                 | \$2,000,000   | 2.95%            | Central Murray                      | \$2,000,000    | 2.80%         |
|                                |               |                  | ME Bank                             | \$2,000,000    | 2.65%         |
|                                |               |                  | At Call                             | \$1,300,000    |               |

## **Total Funds Held**



# **Funds Held By Type**