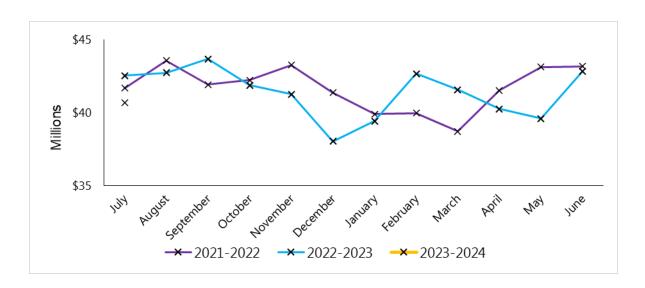

Item 8.10 Page **23** of **76** 

- iv. clause 212 of the Local Government (General) Regulations 2021, and
- v. Third Party Investment requirements of the Office of Local Government Circular 06-70
- e) Funds have decreased in July by \$2.17M and have decreased by \$1.86M compared to the same period last year, predominately due to the ongoing increases in operational costs and the current capital works program.

Total Funds Held at 31 JULY 2023 \$40,680,117.08

Total Funds held between General, Water and Sewer are as follows:

## **Total Cash and Investments**

Item 8.10 Page **25** of **76** 