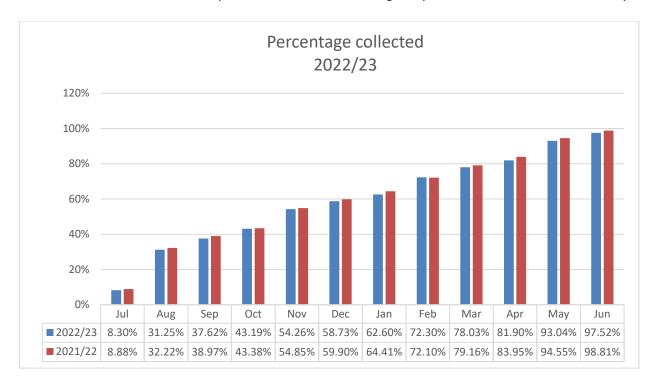

#### 1. Rates & Charges

The final collection rate for Rates, Services, and Water Consumption charges levied stands at 97.52%, including advance payments. This collection rate is considered outstanding given the prevailing economic conditions and increased financial pressure faced by ratepayers. The amount collected is 1.29% lower than the collection rate for the 2021/2022 Rating period. In monetary terms, this amounts to approximately \$120,000.

The first table below is a summary of the amounts outstanding compared to the initial 2022/2023 levy.

The second table below shows the amounts outstanding from each instalment from the amount levied in July 2022 as at 30 June 2023. The figure of 5164 is the number of Annual Rate Notices issued for 2022 – 2023.