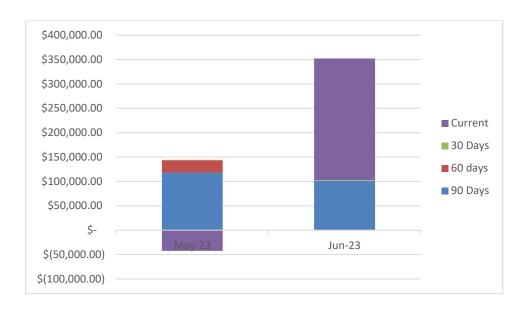

#### 2. Debtors

A brief list of outstanding debtors as at the end June 2023 is as follows:

| DEBTORS                            |           |
|------------------------------------|-----------|
|                                    | June 2023 |
| GENERAL/SUNDRY/OTHER DEBTORS       | \$106,007 |
| RATES LEGAL FEE DEBTORS            | \$0       |
| FOOD INSPECTIONS                   | -\$46     |
| HALF COST K&G/FOOTPATH DEBTORS     | \$9,662   |
| SEC 355 COMMITTEE LOANS            | \$68,080  |
| SWIMMING POOLS                     | \$12,999  |
| CEMETERY DEBTORS                   | \$8,896   |
| GOVERNMENT DEPT GRANTS & SUBSIDIES | \$150,155 |
| STAFF DEBTORS                      | \$130     |
| STAFF SUPERANNUATION               | -\$7,964  |
| SHIRE LAND SALE DEBTORS            | \$0       |
| TOCUMWAL AERODROME                 | \$4,208   |
| TOTAL                              | \$352,127 |

The total outstanding amount of money owed is not currently causing worry or alarm. A significant portion of the outstanding amount is current, meaning it is expected to be paid soon, likely within the upcoming weeks.

The amounts owed by Half Cost Kerb and Guttering and Footpath debtors is decreasing. This reduction is likely due to residents adhering to payment plans that have been established.

There's a category of debtors who have debts outstanding for over 90 days. These might be considered more problematic, as they've been overdue for a longer period. However, you mention that these debts are largely related to the "general" category, and there's at least one case where a payment plan is in place. Another debtor is negotiating with the Council to resolve the debt.

There is a graphical representation showing the distribution of outstanding debtors based on the age of the debt (how long it's been overdue) and the type of debt. This graph likely provides a visual representation of the debt situation.