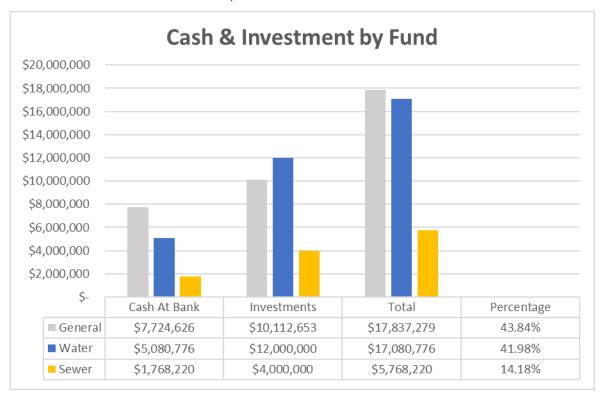

Total Funds held between General, Water and Sewer are as follows:

## **Total Cash and Investments**

Item 8.10 Page **25** of **76** 