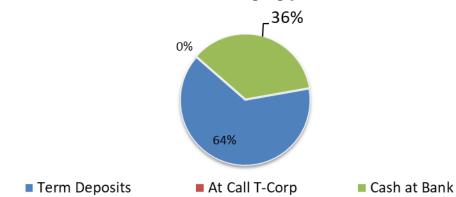

#### INVESTMENT REGISTER

| INSTITUTION          | FUND    | DEPOSIT NO. | TERM (days) | RATE    | MATURITY DATE | INSTITUTION<br>TOTAL | S&P RATING |
|----------------------|---------|-------------|-------------|---------|---------------|----------------------|------------|
| AMP                  | WATER   | 136/18      | 241         | **4.85% | 12/02/2024    | \$ 2,000,000.00      | BBB+       |
| AMP                  | SEWER   | 144/19      | 365         | **4.50% | 23/03/2024    | \$ 2,000,000.00      | BBB+       |
| AMP                  | GENERAL | 133/17      | 365         | **5.10% | 23/05/2024    | \$ 1,000,000.00      | BBB+       |
| AMP                  | GENERAL | 149/23      | 730         | **5.00% | 25/10/2024    | \$ 2,000,000.00      | BBB+       |
| AMP                  | GENERAL | 125/16      | 365         | **5.10% | 31/05/2025    | \$ 2,058,000.00      | BBB+       |
| Bank Of Queensland   | WATER   | 153/23      | 731         | 4.60%   | 18/11/2024    | \$ 2,000,000.00      | BBB+       |
| Bendigo Bank         | WATER   | 142/18      | 365         | *2.50%  | 26/09/2023    | \$ 2,000,000.00      | BBB+       |
| Bendigo Bank         | GENERAL | 146/20      | 365         | *2.50%  | 28/09/2023    | \$ 5,054,653.00      | BBB+       |
| Defence Bank Limited | WATER   | 138/18      | 365         | 4.50%   | 11/01/2024    | \$ 2,000,000.00      | BBB        |
| Defence Bank Limited | SEWER   | 154/23      | 365         | 4.80%   | 1/05/2024     | \$ 2,000,000.00      | BBB        |
| NAB                  | WATER   | 148/23      | 365         | 4.50%   | 28/09/2023    | \$ 2,000,000.00      | AA-        |
| WESTPAC              | GENERAL | 150/23      | 365         | 4.55%   | 29/09/2023    | \$ 2,000,000.00      | AA-        |
|                      |         |             |             |         |               | \$ 26,112,653.00     |            |