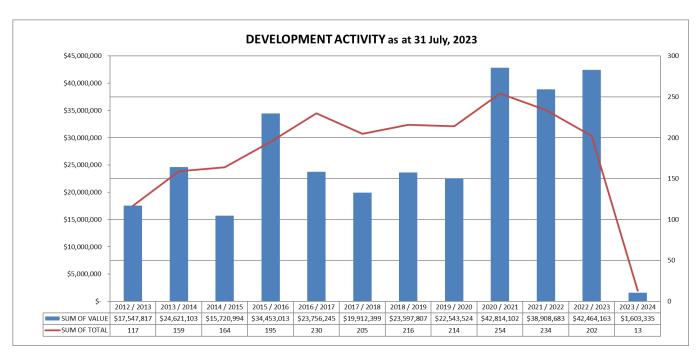

# 8.12 Development Determinations for Month of July 2023

Author: Administration Support - Building & Planning, Melissa Kennedy

Strategic Outcome: 1. Sustainable natural and built landscapes

Strategic Objective: 1.1. Support sustainable use of our natural resources and built

# TOTAL APPLICATIONS DETERMINED / ISSUED (including modifications)

|                                             | This Month<br>(July) | Year to<br>Date | This Month's Value<br>(July) | Year to Date<br>Value |  |
|---------------------------------------------|----------------------|-----------------|------------------------------|-----------------------|--|
| Development Applications (DA)               | 13                   | 13              | \$1,603,335                  | \$1,603,335           |  |
| Construction Certificates (CC)              | 12                   | 12              | \$2,636,685                  | \$2,636,685           |  |
| Complying Development<br>Certificates (CDC) | 0                    | 0               | \$0                          | \$0                   |  |
| Local Activity (s.68)                       | 9                    | 9               | \$0                          | \$0                   |  |