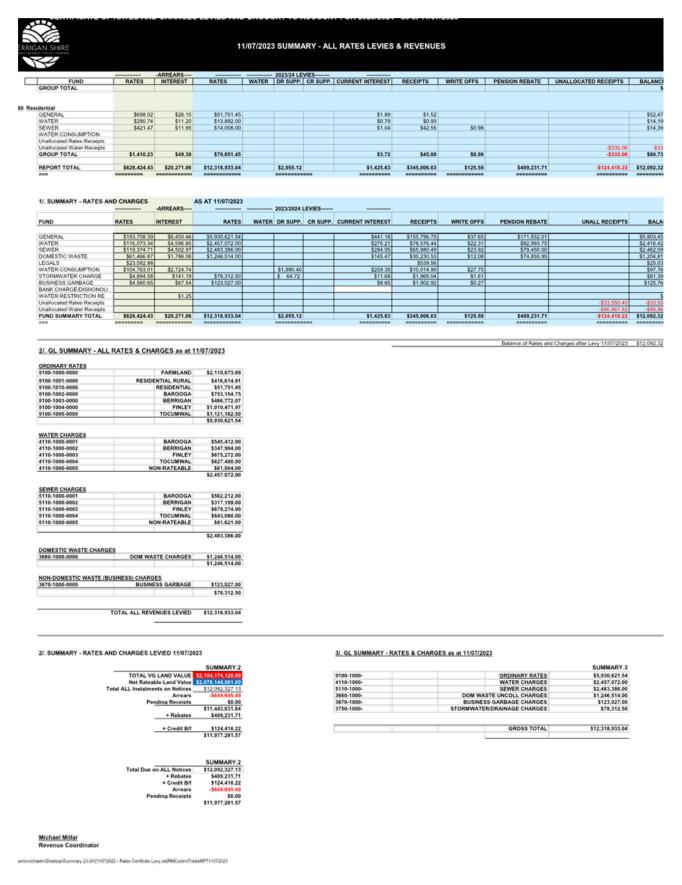

8.18 Sign and Seal - Rates and Charges

Author: Revenue Coordinator, Michael Millar

Strategic Outcome: 2. Good government

**Strategic Objective:** 2.1. Berrigan Shire 2032 objectives and strategic actions

#### Recommendation

That Council sign and seal the following documents:

- Certificate of 2022/2023 Rates and Charges levied and brought to account, as at 30
   June 2023
- Certificate of 2023/2024 Rates and Charges levied, as at 11 July 2023.

#### **Purpose**

This report seeks Council's endorsement for the placement of the Common Seal of Council to the following documentation:

This Certificate is prepared by the Revenue Coordinator, for Rates and Charges levied and brought to account for auditing requirements.

Copies of the Certificates are circulated with this Agenda as Appendix "1".

Item 8.18 Page **46** of **76** 