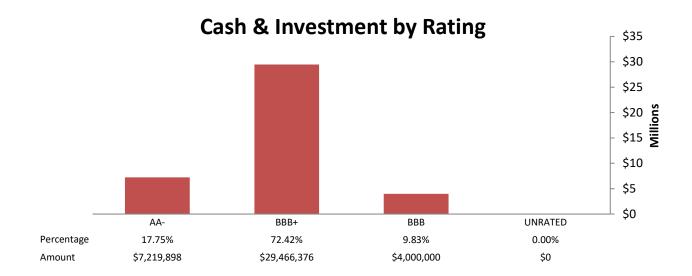

#### INVESTMENT REGISTER

| INSTITUTION          | FUND    | DEPOSIT NO. | TERM (days) | RATE    | MATURITY DATE | INSTITUTION<br>TOTAL | S&P RATING |
|----------------------|---------|-------------|-------------|---------|---------------|----------------------|------------|
| AMP                  | WATER   | 136/18      | 241         | **4.85% | 12/02/2024    | \$ 2,000,000.00      | BBB+       |
| AMP                  | SEWER   | 144/19      | 365         | **4.50% | 23/03/2024    | \$ 2,000,000.00      | BBB+       |
| AMP                  | GENERAL | 133/17      | 365         | **5.10% | 23/05/2024    | \$ 1,000,000.00      | BBB+       |
| AMP                  | GENERAL | 149/23      | 730         | **5.00% | 25/10/2024    | \$ 2,000,000.00      | BBB+       |
| AMP                  | GENERAL | 125/16      | 365         | **5.10% | 31/05/2025    | \$ 2,058,000.00      | BBB+       |
| Bank Of Queensland   | WATER   | 153/23      | 731         | 4.60%   | 18/11/2024    | \$ 2,000,000.00      | BBB+       |
| Bendigo Bank         | WATER   | 142/18      | 365         | *2.50%  | 26/09/2023    | \$ 2,000,000.00      | BBB+       |
| Bendigo Bank         | GENERAL | 146/20      | 365         | *2.50%  | 28/09/2023    | \$ 5,054,653.00      | BBB+       |
| Defence Bank Limited | WATER   | 138/18      | 365         | 4.50%   | 11/01/2024    | \$ 2,000,000.00      | BBB        |
| Defence Bank Limited | SEWER   | 154/23      | 365         | 4.80%   | 1/05/2024     | \$ 2,000,000.00      | BBB        |
| NAB                  | WATER   | 148/23      | 365         | 4.50%   | 28/09/2023    | \$ 2,000,000.00      | AA-        |
| WESTPAC              | GENERAL | 150/23      | 365         | 4.55%   | 29/09/2023    | \$ 2,000,000.00      | AA-        |
|                      |         |             |             |         |               | \$ 26,112,653.00     |            |