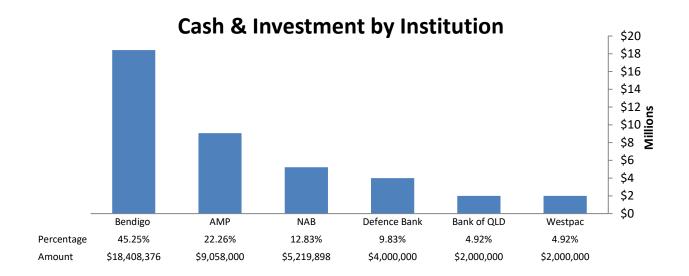

#### INVESTMENT REGISTER

| INSTITUTION          | FUND    | DEPOSIT NO. | TERM (days) | RATE    | MATURITY DATE | INSTITUTION<br>TOTAL | S&P RATING |
|----------------------|---------|-------------|-------------|---------|---------------|----------------------|------------|
| AMP                  | WATER   | 136/18      | 241         | **4.85% | 12/02/2024    | \$ 2,000,000.00      | BBB+       |
| AMP                  | SEWER   | 144/19      | 365         | **4.50% | 23/03/2024    | \$ 2,000,000.00      | BBB+       |
| AMP                  | GENERAL | 133/17      | 365         | **5.10% | 23/05/2024    | \$ 1,000,000.00      | BBB+       |
| AMP                  | GENERAL | 149/23      | 730         | **5.00% | 25/10/2024    | \$ 2,000,000.00      | BBB+       |
| AMP                  | GENERAL | 125/16      | 365         | **5.10% | 31/05/2025    | \$ 2,058,000.00      | BBB+       |
| Bank Of Queensland   | WATER   | 153/23      | 731         | 4.60%   | 18/11/2024    | \$ 2,000,000.00      | BBB+       |
| Bendigo Bank         | WATER   | 142/18      | 365         | *2.50%  | 26/09/2023    | \$ 2,000,000.00      | BBB+       |
| Bendigo Bank         | GENERAL | 146/20      | 365         | *2.50%  | 28/09/2023    | \$ 5,054,653.00      | BBB+       |
| Defence Bank Limited | WATER   | 138/18      | 365         | 4.50%   | 11/01/2024    | \$ 2,000,000.00      | BBB        |
| Defence Bank Limited | SEWER   | 154/23      | 365         | 4.80%   | 1/05/2024     | \$ 2,000,000.00      | BBB        |
| NAB                  | WATER   | 148/23      | 365         | 4.50%   | 28/09/2023    | \$ 2,000,000.00      | AA-        |
| WESTPAC              | GENERAL | 150/23      | 365         | 4.55%   | 29/09/2023    | \$ 2,000,000.00      | AA-        |
|                      |         |             |             |         |               | \$ 26,112,653.00     |            |