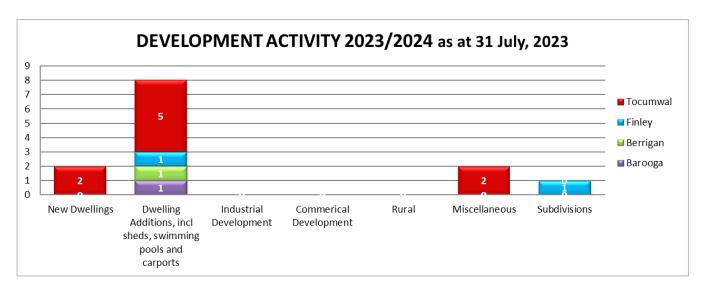

# 8.12 Development Determinations for Month of July 2023

Author: Administration Support - Building & Planning, Melissa Kennedy

Strategic Outcome: 1. Sustainable natural and built landscapes

Strategic Objective: 1.1. Support sustainable use of our natural resources and built

#### APPLICATIONS <u>DETERMINED</u> FOR JULY 2023

| APPLICATION    | DESCRIPTION     | PROPERTY LOCATION                              | APPLICANT     | OWNER       | STATUS                 | VALUE            |           |                      |
|----------------|-----------------|------------------------------------------------|---------------|-------------|------------------------|------------------|-----------|----------------------|
| 91/23/DA/D5-M  | RESIDENTIAL     | 31 HONNIBALL DRIVE,                            | FREEDOM       | MR GK TERRY | Modified               | \$ 32201.00      | Active    | Total                |
|                | STORAGE         | TOCUMWAL NSW 2714                              | BUILDING      | & MS WD     | 04-07-2023             |                  | 26        | 26                   |
|                | SHED            | (Lot132//DP1281192)                            | PERMIT        | DAVIS       |                        |                  |           |                      |
|                |                 |                                                | SOLUTIONS     |             |                        |                  |           |                      |
| 111/23/DA/DM-M | AERODROME       | 205 BURMA ROAD,                                | BERRIGAN      | BERRIGAN    | Modified               | \$ 360000.00     |           | Total                |
|                | MUSEUM          | TOCUMWAL NSW 2714                              | SHIRE COUNCIL | SHIRE       | 05-07-2023             |                  | 2         | 2                    |
|                | CAR PARK        | (Lot55//DP1277756)                             |               | COUNCIL     |                        |                  |           |                      |
| 123/23/DA/D5   | RESIDENTIAL     | 63 BRUTON STREET,                              | O'HALLORAN    | MR CD STOTT | Approved               | \$ 37701.00      |           | Total                |
|                | STORAGE         | TOCUMWAL NSW 2714                              | PROPERTY      | & MS SA     | 13-07-2023             |                  | 35        | 35                   |
|                | SHED            | (Lot1//DP1068277)                              | SERVICE       | PETERSEN    |                        |                  |           |                      |
| 124/23/DA/D5   | RESIDENTIAL     | 77 DENISON STREET,                             | ALL SHEDS     | MRS GM      | Approved               | \$ 117083.00     |           | Total                |
|                | STORAGE SHED    | FINLEY NSW 2713                                |               | WALKER      | 20-07-2023             |                  | 40        | 40                   |
|                | & PATIO         | (Lot4//DP664136)                               |               |             |                        |                  |           |                      |
| 126/23/DA/D1   | BV DWELLING &   | 95 MURRAY STREET,                              | SESSIONS      | MR AR       | Approved               | \$ 300000.00     |           | Total                |
|                | ATTACHED        | TOCUMWAL NSW 2714                              | BUILDERS      | FOSTER      | 11-07-2023             |                  | 29        | 29                   |
|                | GARAGE          | (Lot13//DP1148243)                             |               |             |                        |                  |           |                      |
| 127/23/DA/D5   | RESIDENTIAL     | 5 BALL COURT,                                  | NICOLE        | MR DJ & MRS | Approved               | \$ 22000.00      |           | Total                |
|                | STORAGE         | TOCUMWAL NSW 2714                              | JANSEN        | NJ JANSEN   | 28-07-2023             |                  | 27        | 41                   |
|                | SHED            | (Lot2//DP1280158)                              |               |             |                        |                  |           |                      |
| 128/23/DA/D5   | RESIDENTIAL     | 28 DAVIS STREET,                               | PETER         | MR PC       | Approved               | \$ 9950.00       | Active    | Total                |
|                | STORAGE         | BERRIGAN NSW 2712                              | LEEWORTHY     | LEEWORTHY   | 06-07-2023             |                  | 24        | 24                   |
| 100/00/70 1/70 | SHED            | (Lot24/X/DP3041)                               | 5             |             |                        | <b>A</b> 1000 00 |           |                      |
| 129/23/DA/DM   | TREE            | 66 MORRIS DRIVE,                               | PAUL          | MS LJ       | Approved               | \$ 1000.00       | Active    | Total                |
|                | REMOVAL         | TOCUMWAL NSW 2714                              | MANGION       | MANGION     | 05-07-2023             |                  | 19        | 19                   |
| 400/00/DA/D4   | MANUEACTURED    | (Lot2//DP270154)                               | TUDNING DOINT | MDAI        | A                      | ф ополо оо       | A - 4"    | T-4-1                |
| 130/23/DA/D1   | MANUFACTURED    |                                                | TURNING POINT | MR AJ       | Approved               | \$ 650000.00     |           | Total                |
|                | HOME &          | ROAD, TOCUMWAL NSW                             |               | JUDGE       | 19-07-2023             |                  | 29        | 29                   |
| 424/22/DA/DE   | STORAGE SHED    | 2714 (Lot5//DP1275427)                         | PROJECTS      | MDDI        | A                      | ¢ 0400 00        | Astina    | Tatal                |
| 131/23/DA/D5   | RESIDENTIAL     | 42 TESSIER DRIVE,                              | MATTHEW       | MR BJ       | Approved               | \$ 9400.00       | Active    | <b>Total</b><br>28   |
|                | STORAGE<br>SHED | TOCUMWAL NSW 2714<br>(Lot39//DP1250358)        | MILLER        | HUNT        | 21-07-2023             |                  | 7         | 28                   |
| 133/23/DA/D9   | 3 LOT           | (L0t39//DP1250358)<br>127-141 HAMILTON         | SPIIRE        | BERRIGAN    | Approved               | \$ 0.00          | Active    | Total                |
| ISSIZSIDAIDS   | SUBDIVISION     |                                                | AUSTRALIA PTY | SHIRE       | Approved<br>18-07-2023 | φ υ.υυ           | Active 23 | 1 <b>0ta</b> 1<br>23 |
|                | NOIGIVIQUOG     | STREET, FINLEY NSW<br>2713 (Lot158//DP1087013) |               | COUNCIL     | 10-07-2023             |                  | 23        | 23                   |
|                |                 | 21 13 (LUL130/IUP 108/013)                     | LID           | COUNCIL     |                        | 1                |           |                      |

Item 8.12 Page **29** of **76** 

| 136/23/DA/D5 | VERANDA     | 6A PUTTER COURT,     | REKLAW       | MR TJ         | Approved   | \$ 44750.00 | Active | Total |
|--------------|-------------|----------------------|--------------|---------------|------------|-------------|--------|-------|
|              |             | BAROOGA NSW 3644     | CONSTRUCTION | HARGREAVES    | 21-07-2023 |             | 17     | 17    |
|              |             | (Lot1012//DP1257921) | S PTY LTD    | & MS AL HICKS |            |             |        |       |
| 138/23/DA/D5 | RESIDENTIAL | 91 MURRAY STREET,    | DANIEL       | MR DR         | Approved   | \$ 19250.00 | Active | Total |
|              | STORAGE     | TOCUMWAL NSW 2714    | CLARKE       | CLARKE        | 13-07-2023 |             | 9      | 9     |
|              | SHED        | (Lot11//DP1148243)   |              |               |            |             |        |       |

# TOTAL APPLICATIONS DETERMINED / ISSUED (including modifications)

|                                             | This Month<br>(July) | Year to<br>Date | This Month's Value<br>(July) | Year to Date<br>Value |  |
|---------------------------------------------|----------------------|-----------------|------------------------------|-----------------------|--|
| Development Applications (DA)               | 13                   | 13              | \$1,603,335                  | \$1,603,335           |  |
| Construction Certificates (CC)              | 12                   | 12              | \$2,636,685                  | \$2,636,685           |  |
| Complying Development<br>Certificates (CDC) | 0                    | 0               | \$0                          | \$0                   |  |
| Local Activity (s.68)                       | 9                    | 9               | \$0                          | \$0                   |  |